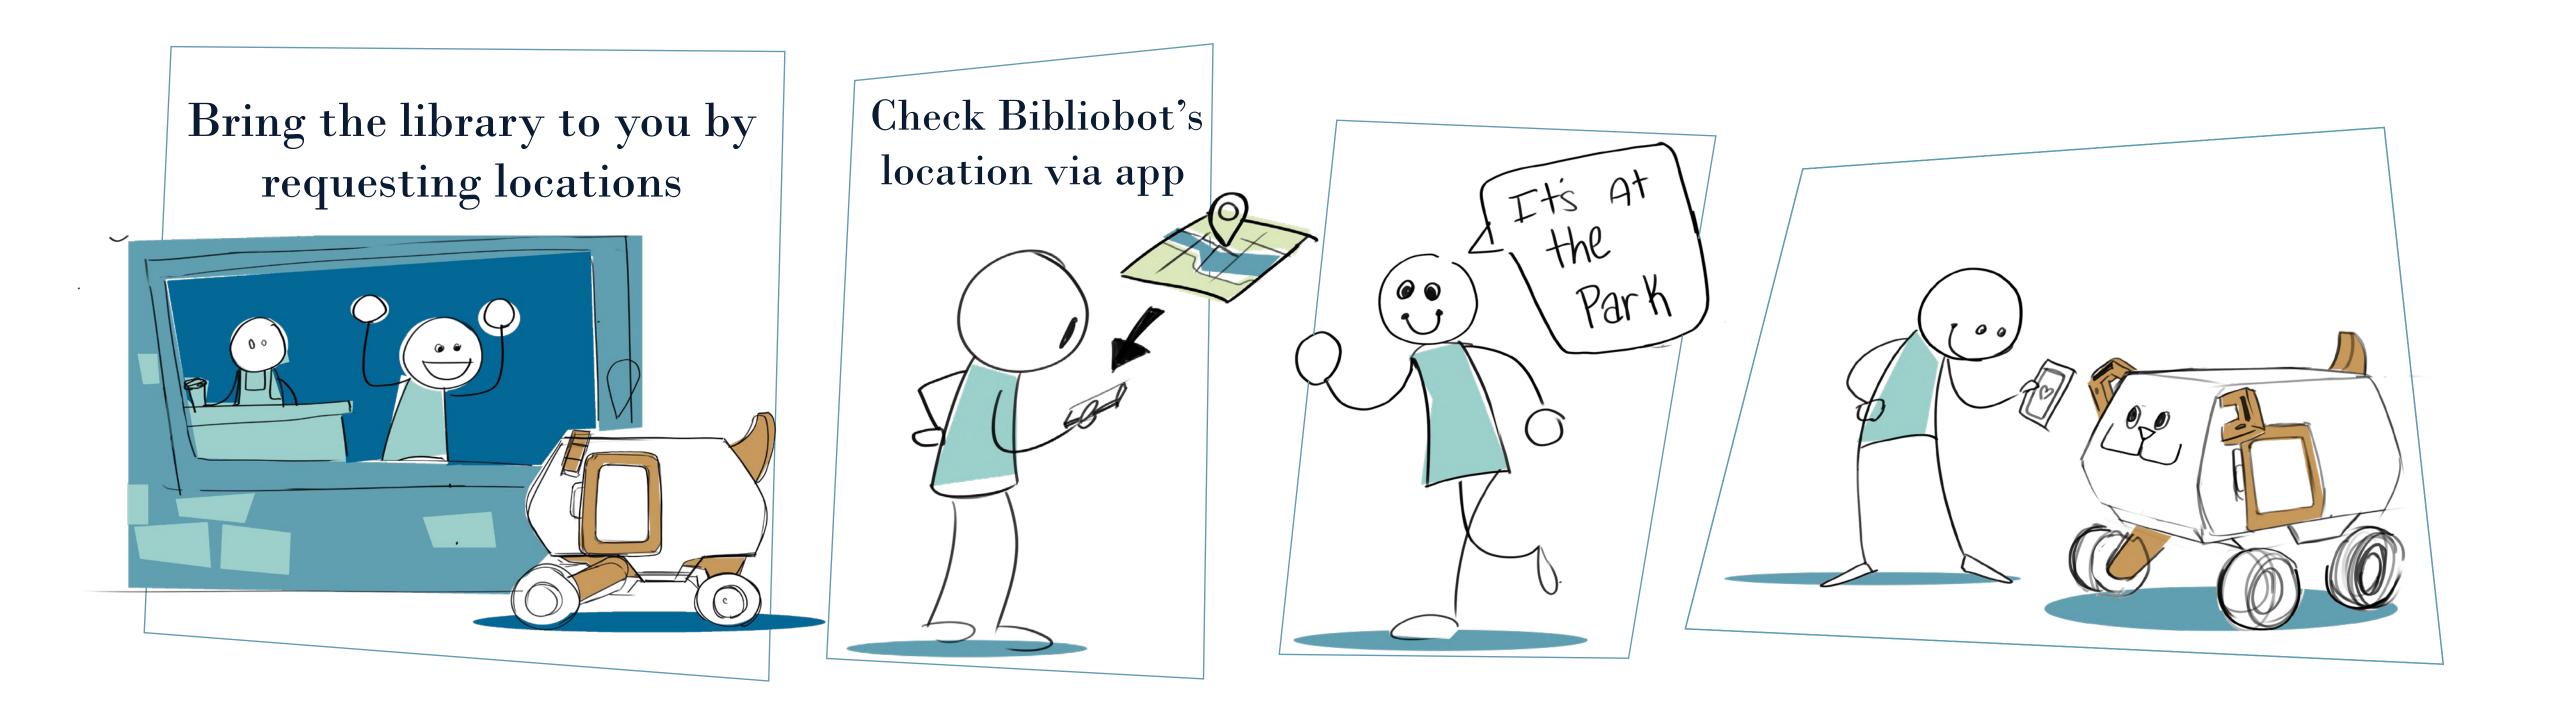

### Challenge:

To create a last mile delivery system based around the area of Corktown Michigan