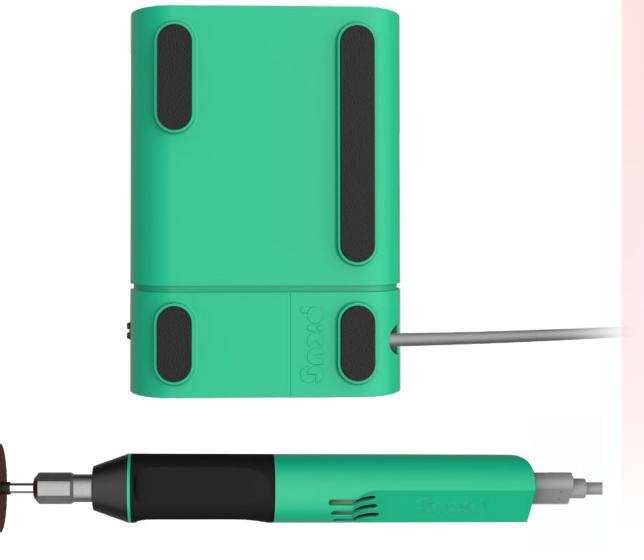

### Designed for Repairability

Portable Headphones

## Target Market

Young adults looking for headphones that fit thier busy lifestyle.

Repairable Design replacable cord customizable buttons soft ear cups

bluetooth or aux

adjustable

Picus Is a rotary tool designed for beginner makers and artisians who want to become more familiar with power tools

## Project Focuses:

Portability Ergonomics Flexability

Usable as a battery pack for casual use.

College For Creative Studies