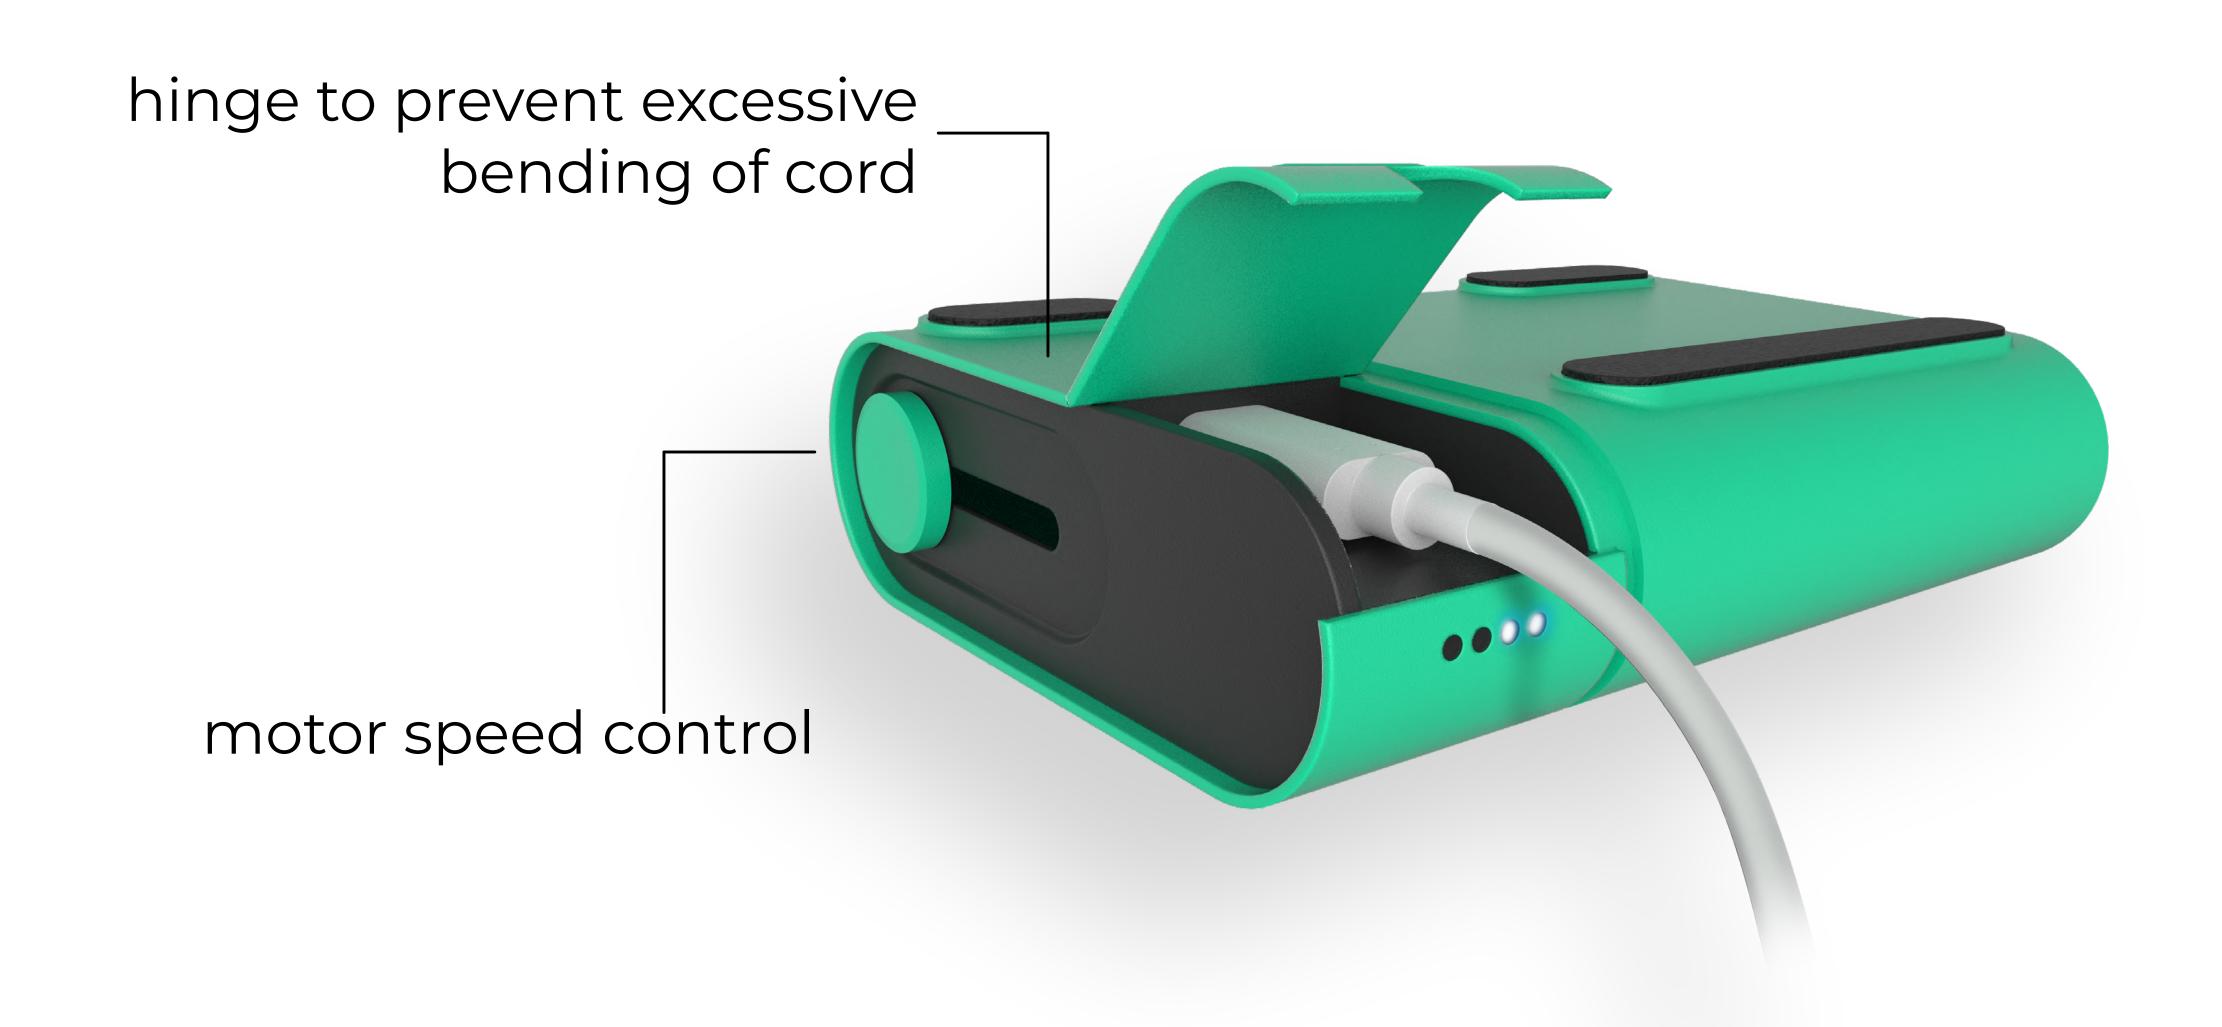

## Target Market

Young adults looking for headphones that fit thier busy lifestyle.

Repairable Design replacable cord customizable buttons soft ear cups

bluetooth or aux

adjustable

Picus Is a rotary tool designed for beginner makers and artisians who want to become more familiar with power tools

## Project Focuses:

Portability Ergonomics Flexability

Usable as a battery pack for casual use.

College For Creative Studies