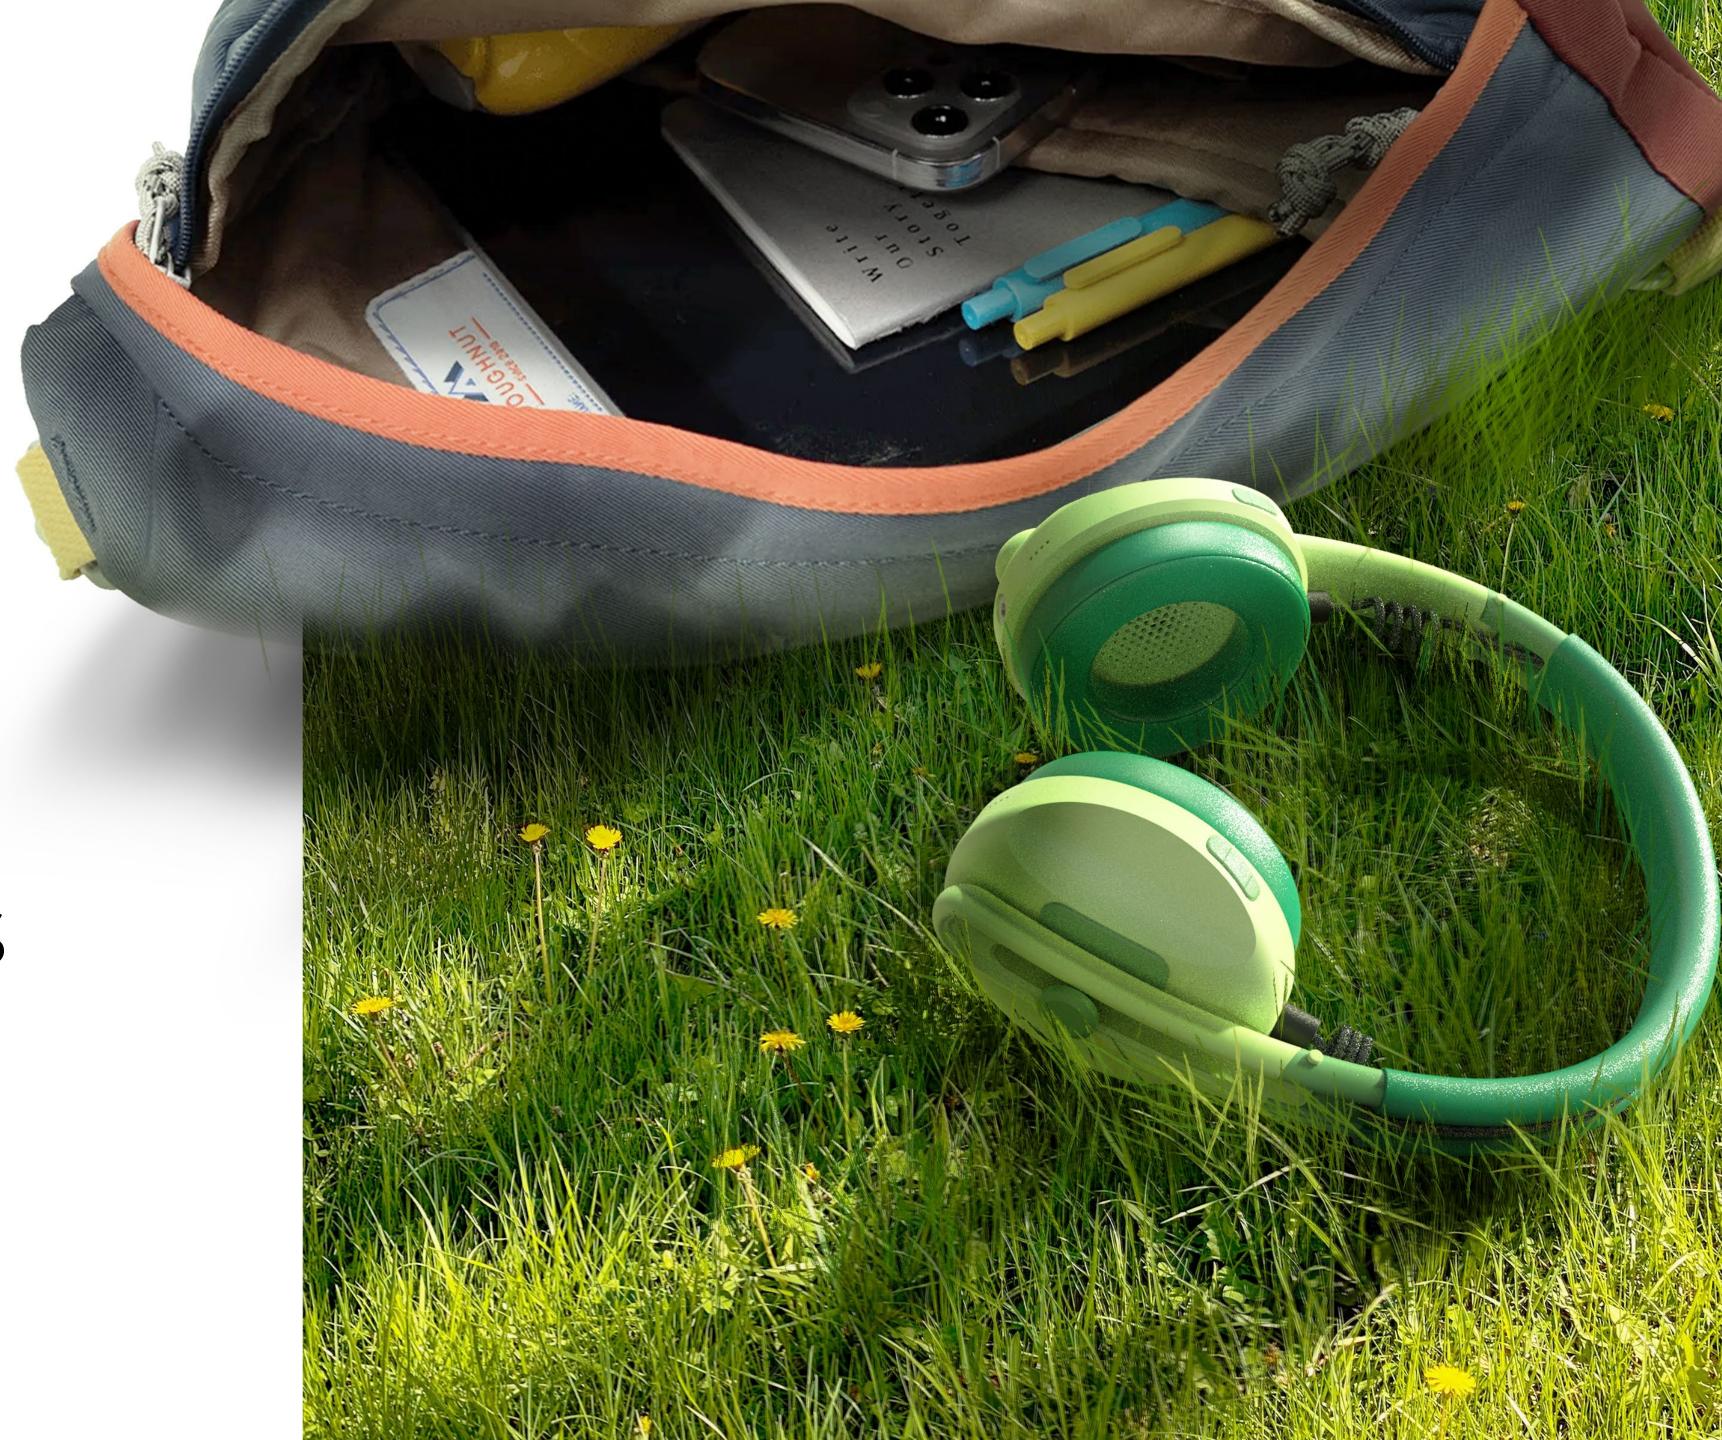

### Designed for Repairability

Portable Headphones

## Target Market

Young adults looking for headphones that fit thier busy lifestyle.

Repairable Design replacable cord customizable buttons soft ear cups

bluetooth or aux

adjustable

Picus Is a rotary tool designed for beginner makers and artisians who want to become more familiar with power tools