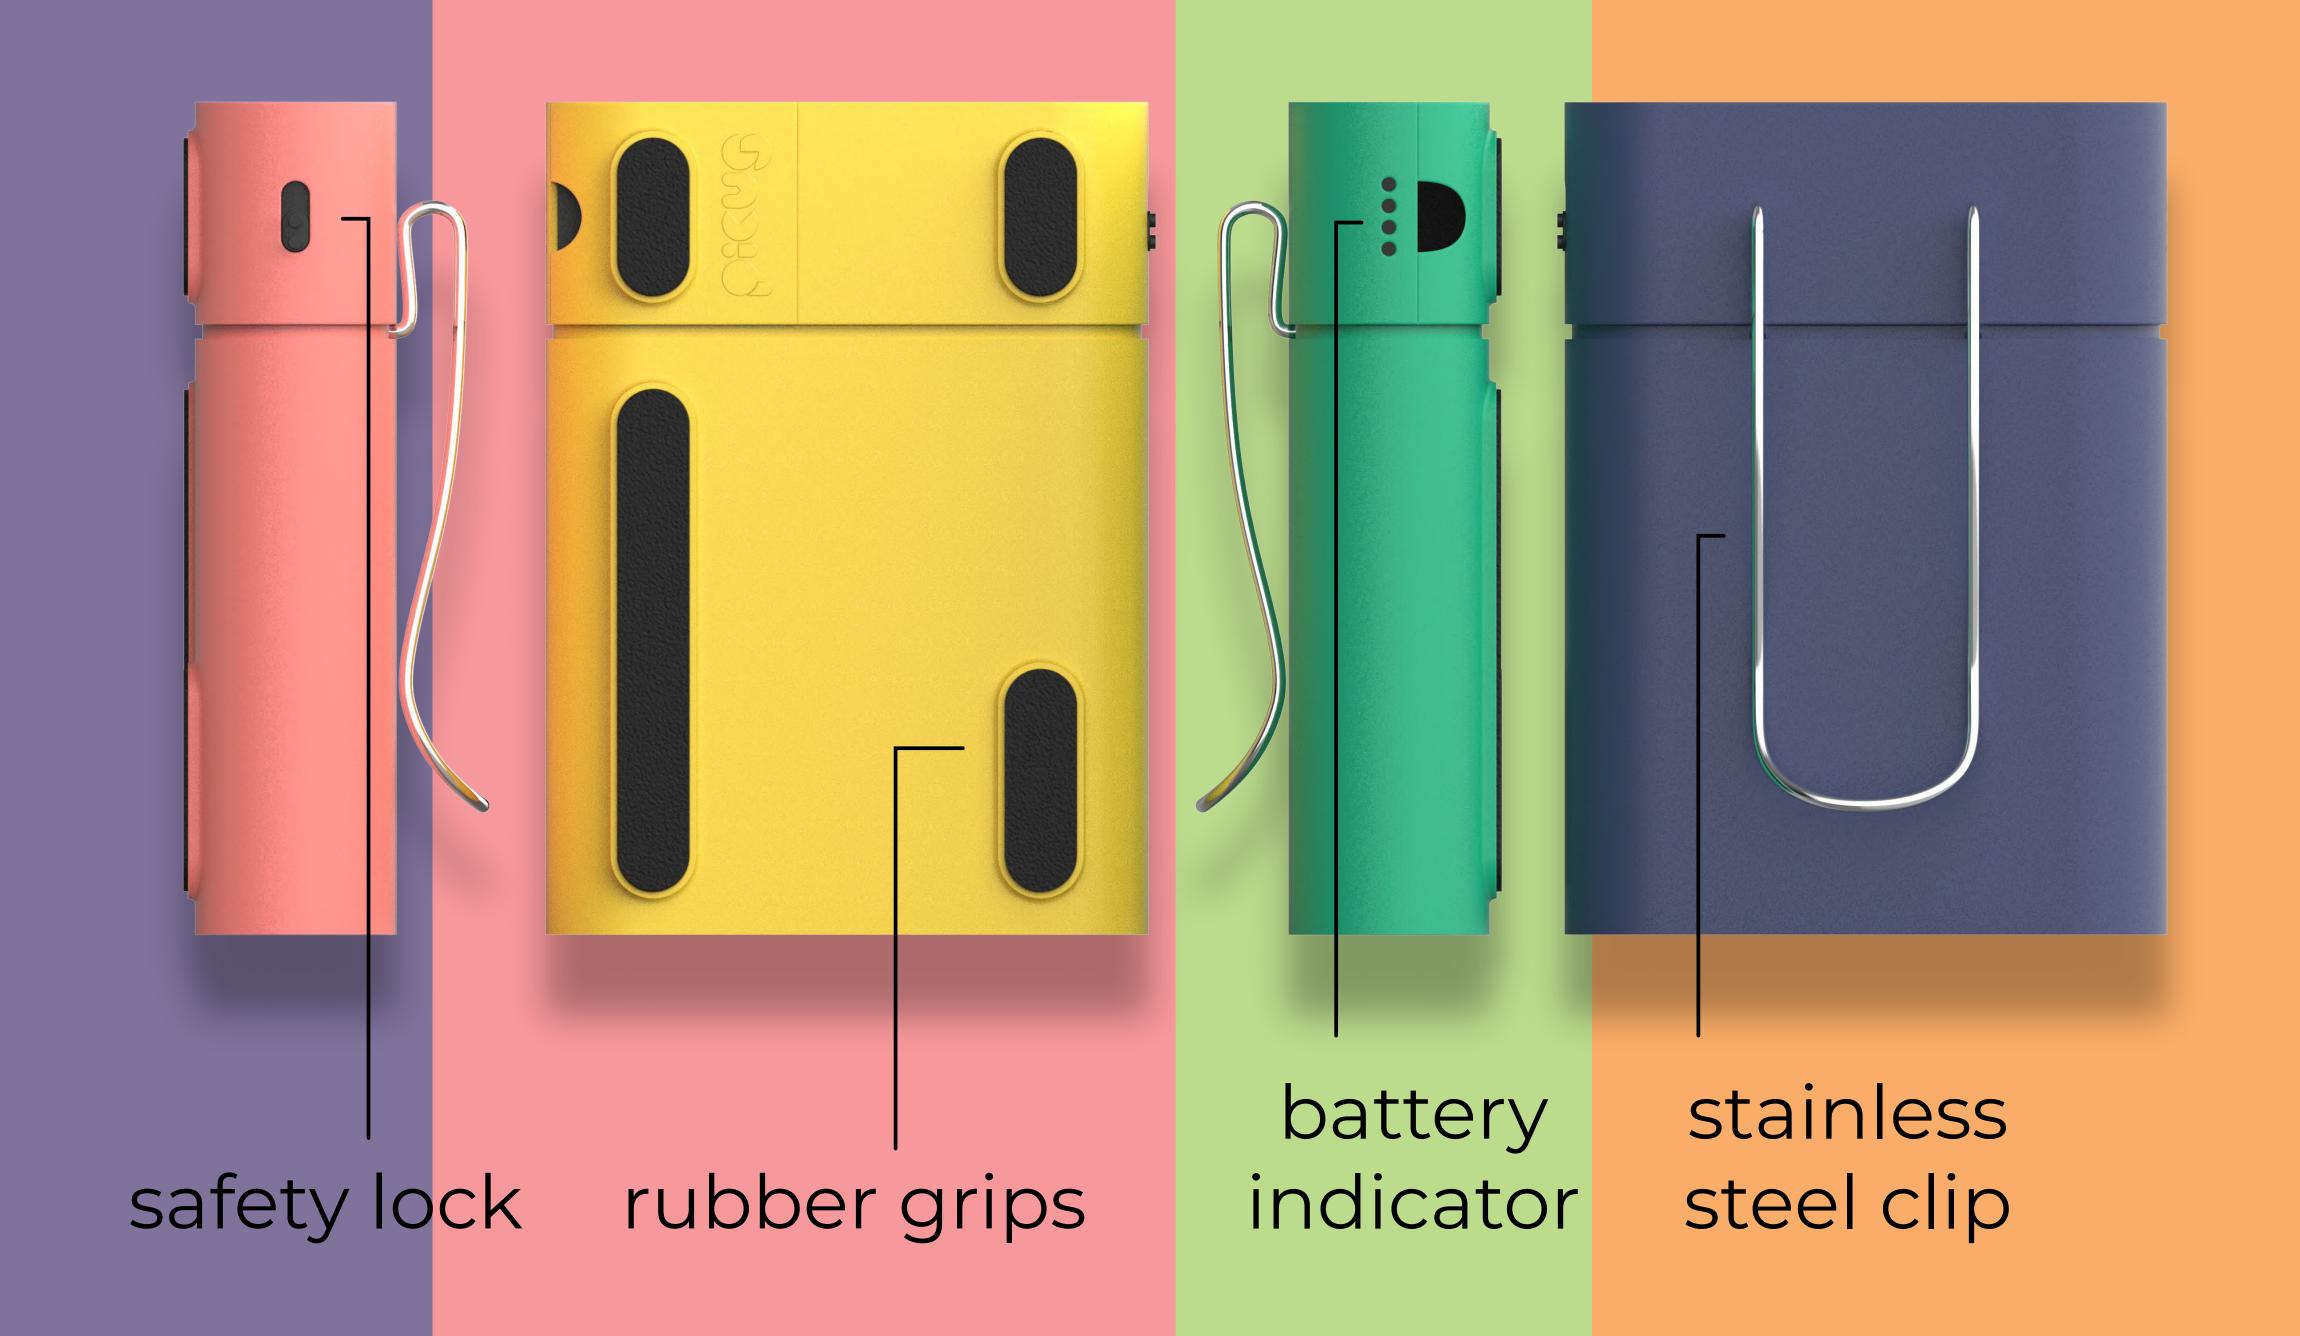

## Target Market

Young adults looking for headphones that fit thier busy lifestyle.

Repairable Design replacable cord customizable buttons soft ear cups

bluetooth or aux

adjustable

Picus Is a rotary tool designed for beginner makers and artisians who want to become more familiar with power tools

## Project Focuses:

Portability Ergonomics Flexability

Usable as a battery pack for casual use.

College For Creative Studies