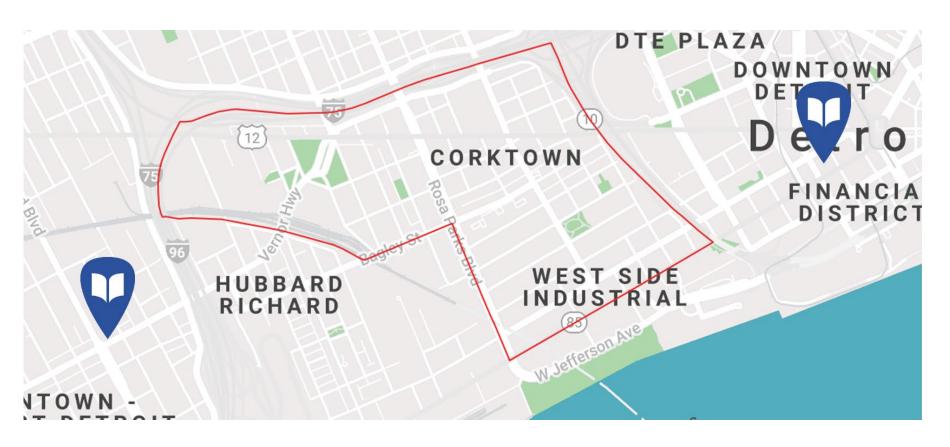

### Challenge:

To create a last mile delivery system based around the area of Corktown Michigan

#### Nearest Libraries to Corktown

- Bowen Detroit Public Library
- Douglass branch for Specialized Services