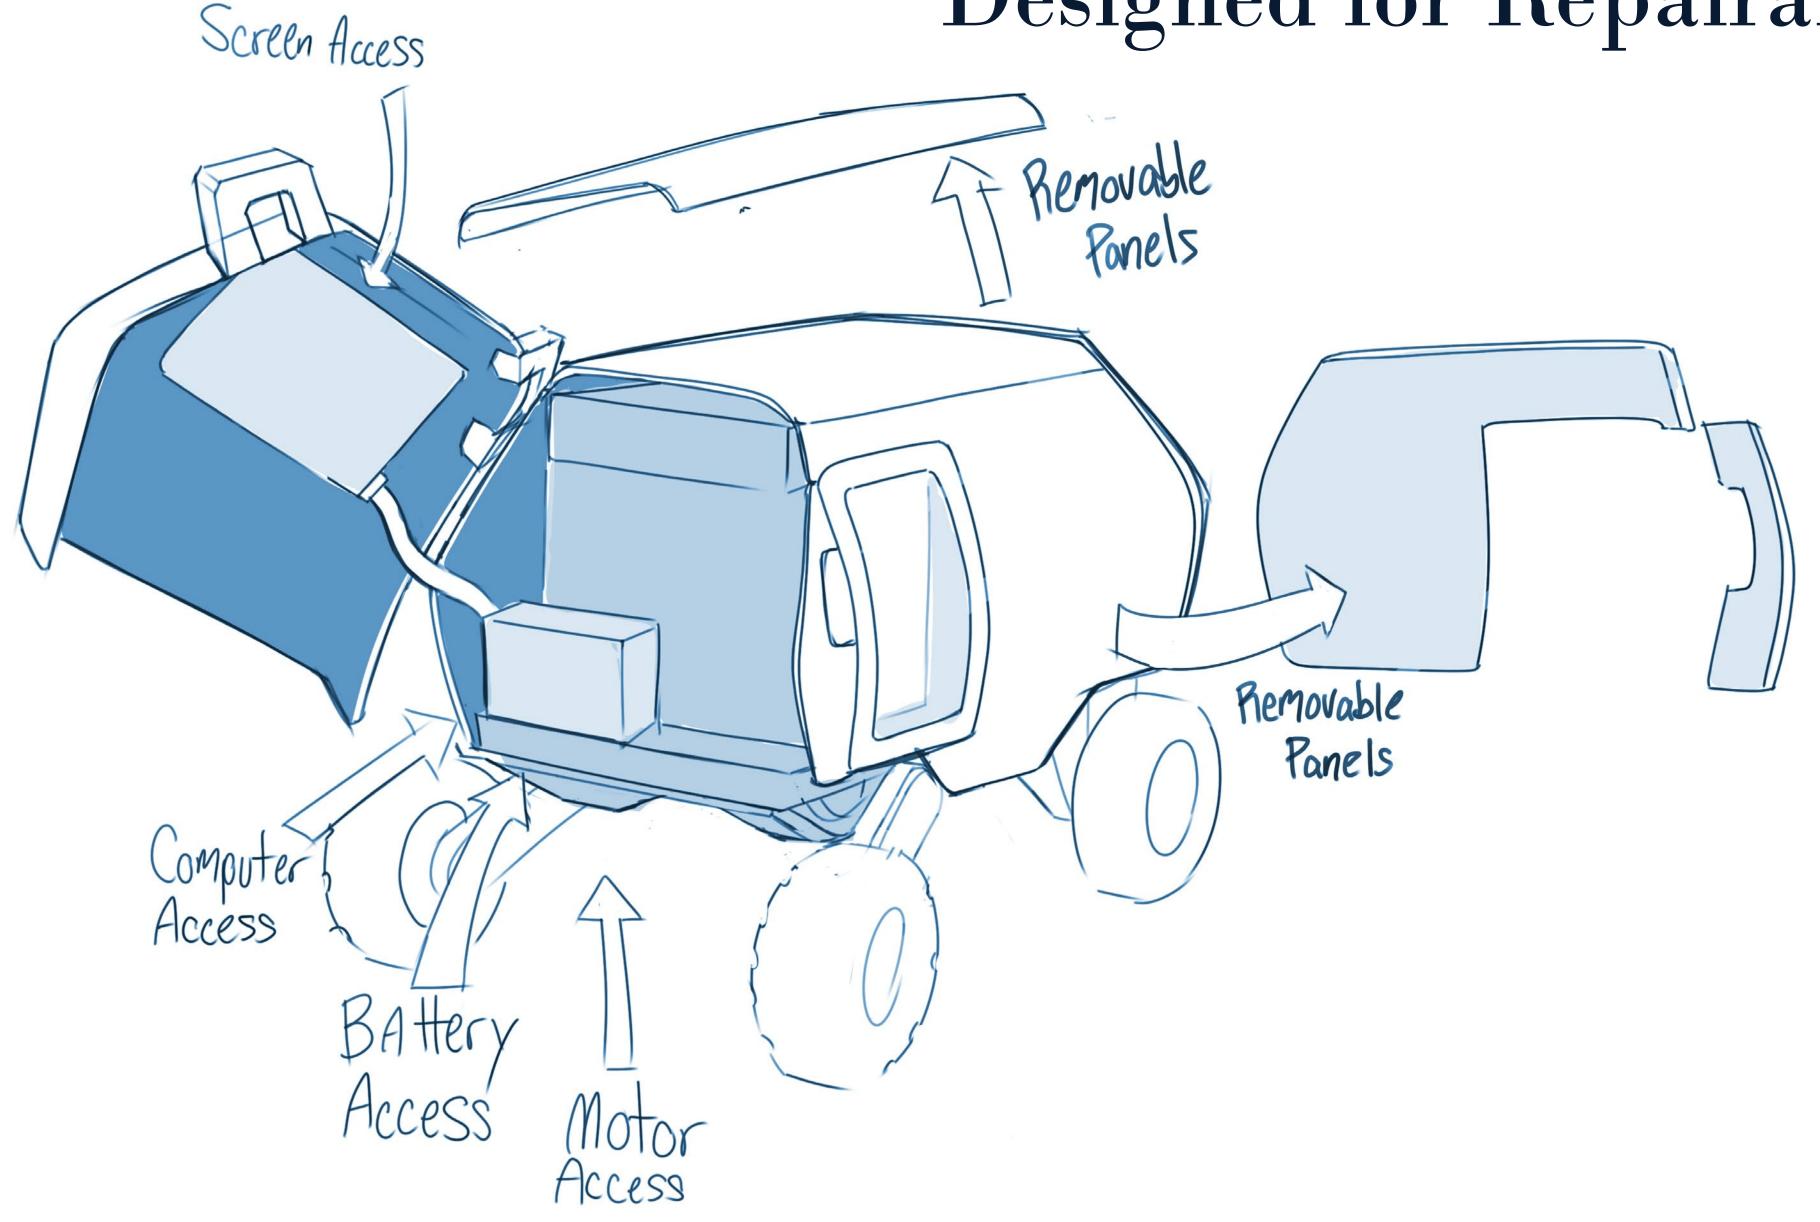

d implementation.







Project 1



Project 2



Project 3



Rotary Tool

Project 4





A traveling little library for your community



### Challenge:

To create a last mile delivery system based around the area of Corktown Michigan



## Why Books?

#### Corktown Population



### 21% under 15 years old.

Children with access to books are statistically more proficient readers, writers and critical thinkers.

## 33% of people living in corktown are 25-44 years old

Millenials statistically read more than any other age group. 80% read books in any format.

72% have read at least one physical print over the course of a year.

#### Nearest Libraries to Corktown



- Bowen Detroit Public Library
- Douglass branch for Specialized Services



















### Designed for Repairability





Portable Headphones



## Target Market

Young adults looking for headphones that fit thier busy lifestyle.









Repairable Design replacable cord customizable buttons soft ear cups

bluetooth or aux

adjustable



Picus Is a rotary tool designed for beginner makers and artisians who want to become more familiar with power tools





## Project Focuses:

Portability Ergonomics Flexability











Usable as a battery pack for casual use.





College For Creative Studies

## Render Relay

Render Relay is a College for Creative Studies based design competition for modeling and rendering.

Students are given a Prompt and three weeks to complete thier submission.

## challenge: Concept Game Console