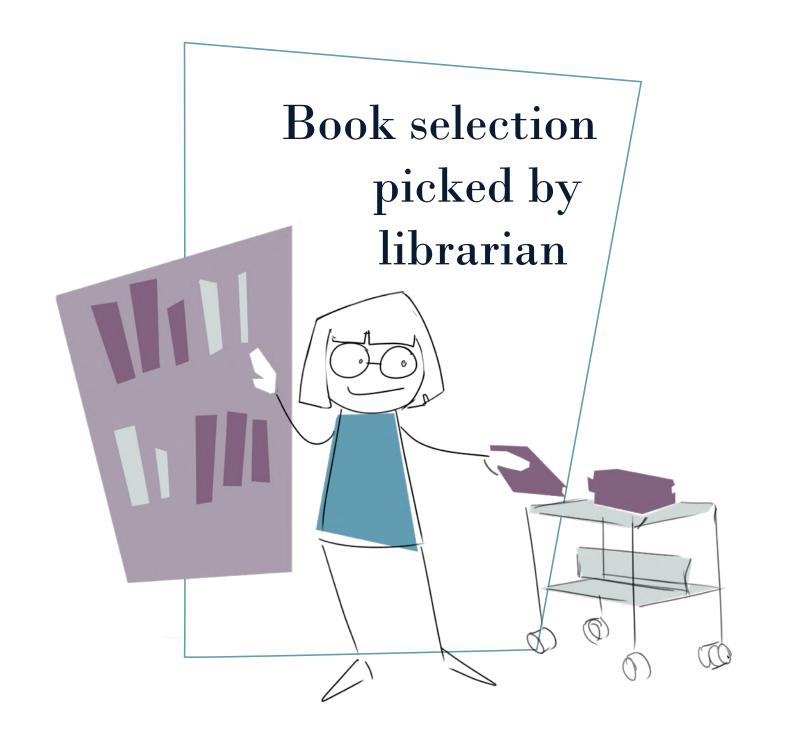

## Why Books?

#### Corktown Population

### 21% under 15 years old.

Children with access to books are statistically more proficient readers, writers and critical thinkers.

## 33% of people living in corktown are 25-44 years old

Millenials statistically read more than any other age group. 80% read books in any format.

72% have read at least one physical print over the course of a year.

#### Nearest Libraries to Corktown

- Bowen Detroit Public Library
- Douglass branch for Specialized Services