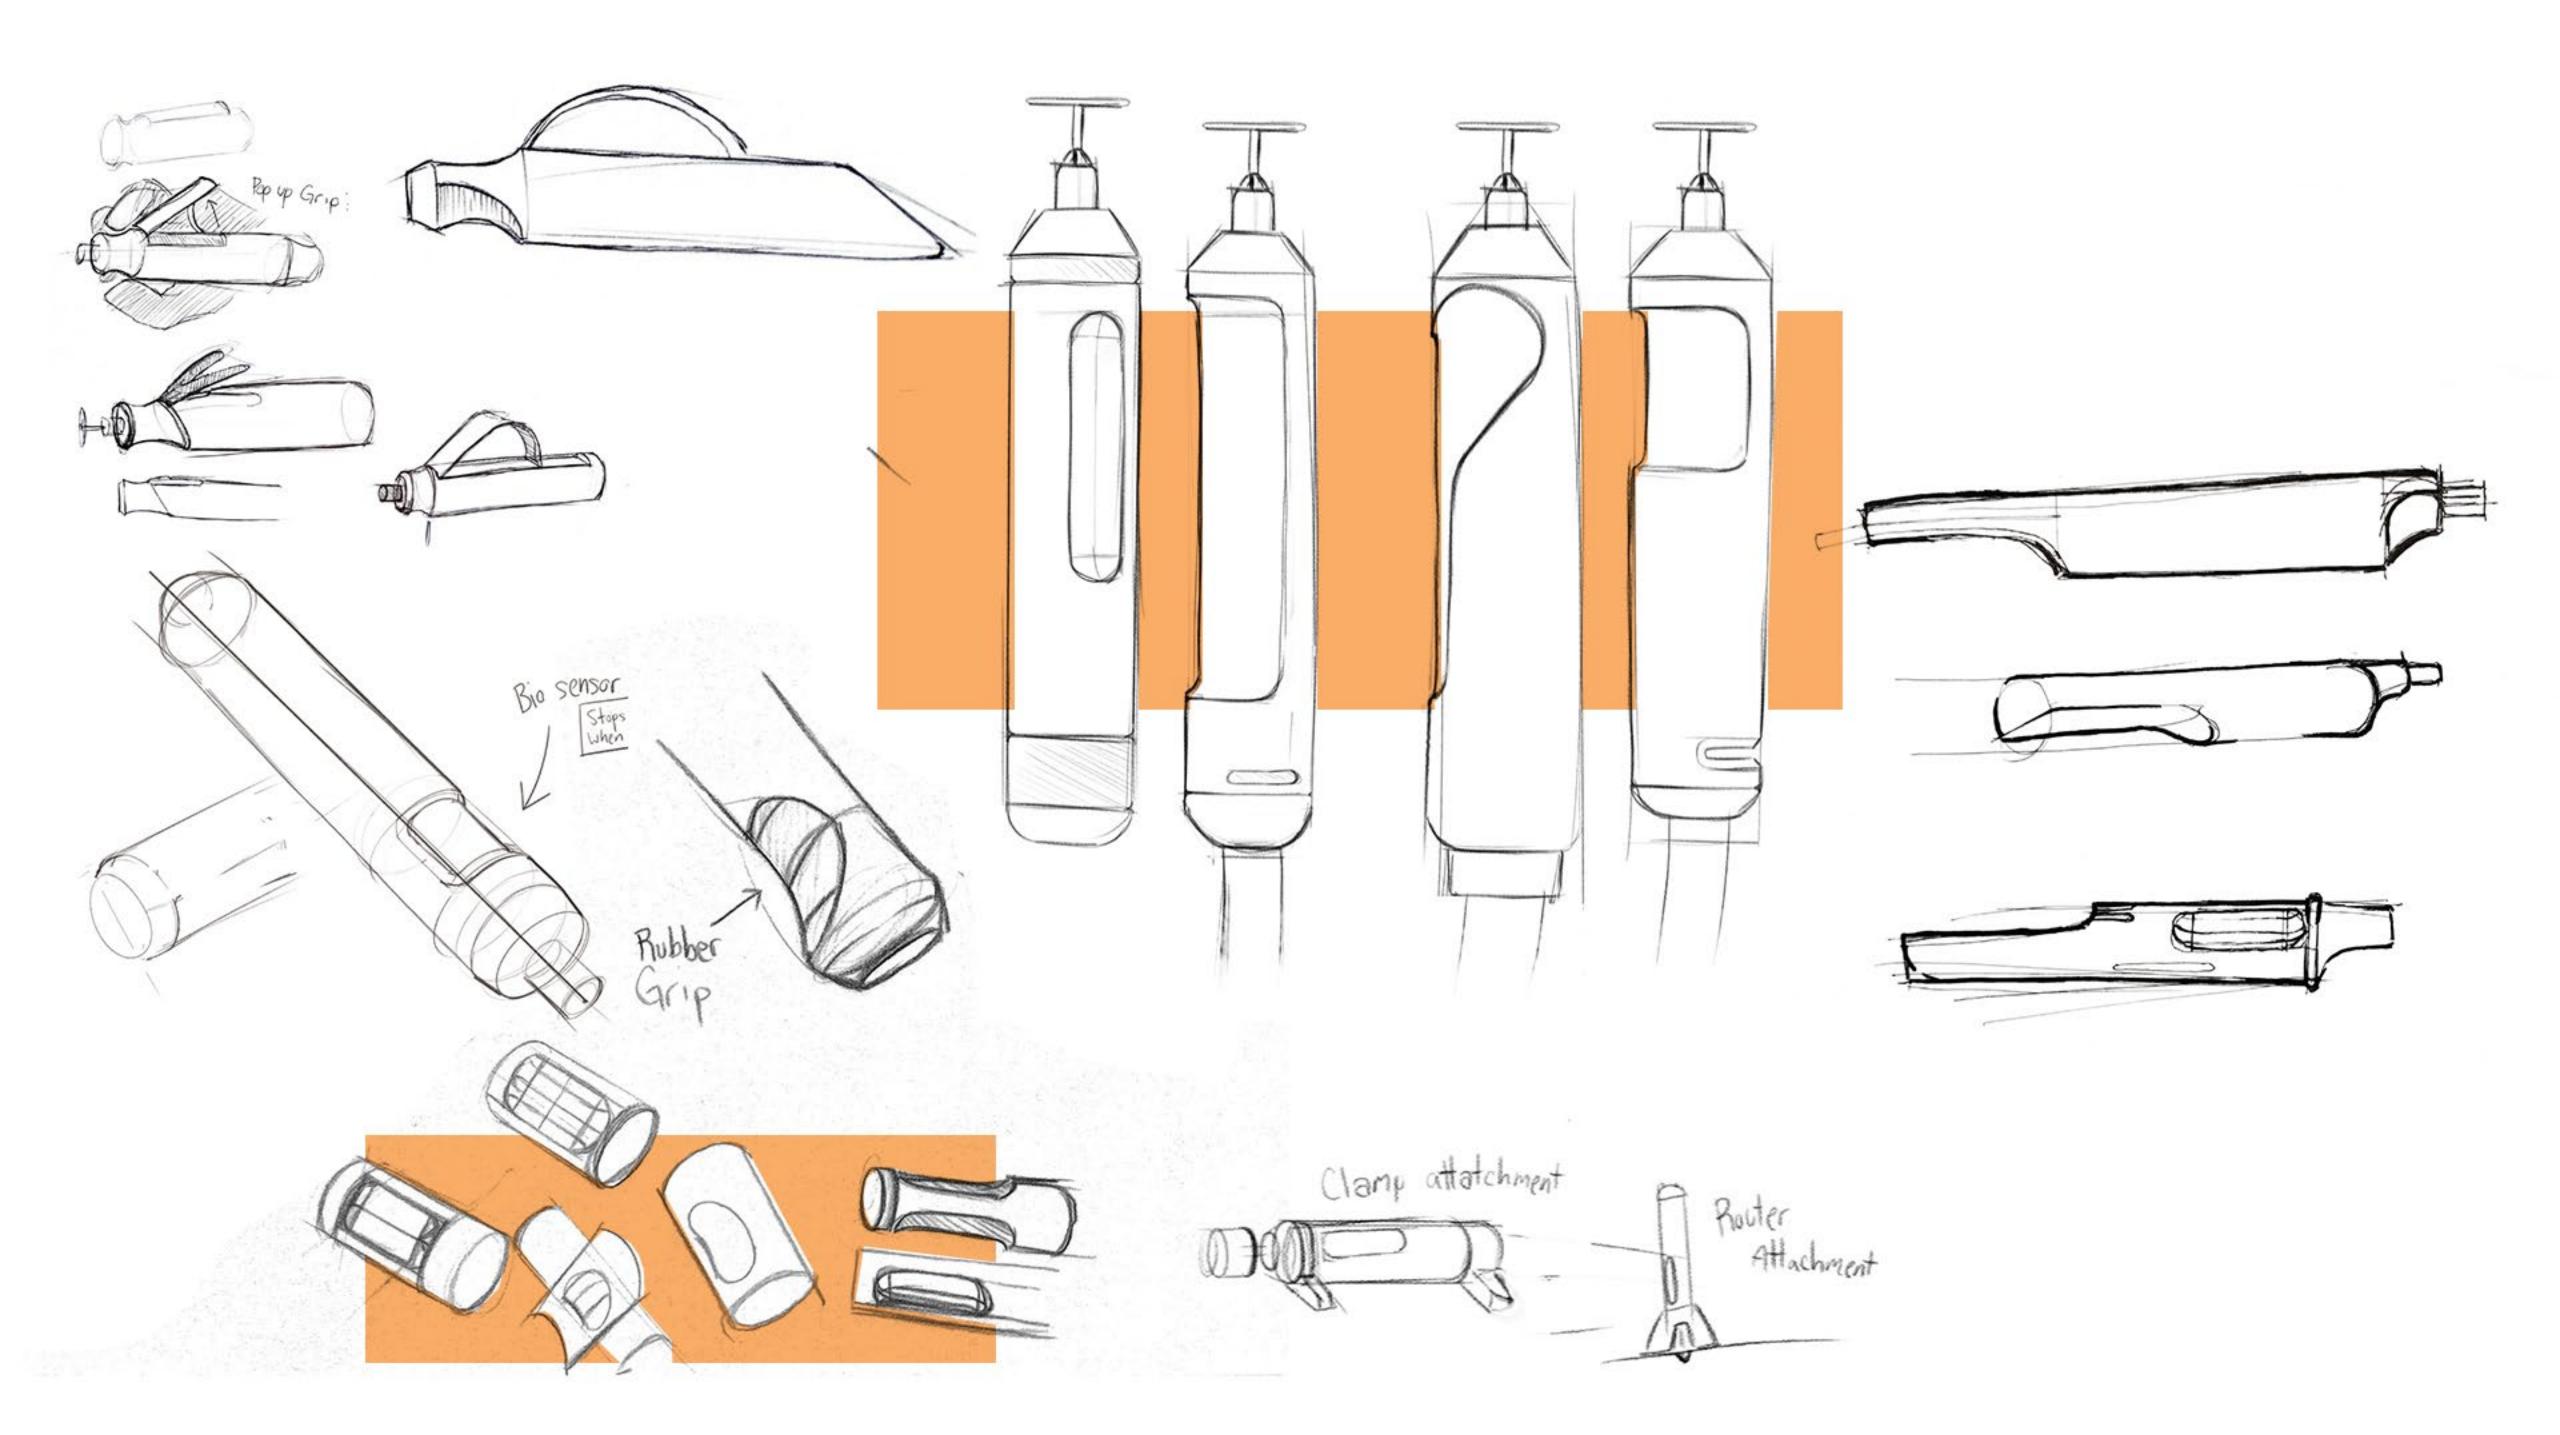

## Target Market

Young adults looking for headphones that fit thier busy lifestyle.

Repairable Design replacable cord customizable buttons soft ear cups

bluetooth or aux

adjustable

Picus Is a rotary tool designed for beginner makers and artisians who want to become more familiar with power tools

## Project Focuses:

Portability Ergonomics Flexability

Usable as a battery pack for casual use.

College For Creative Studies