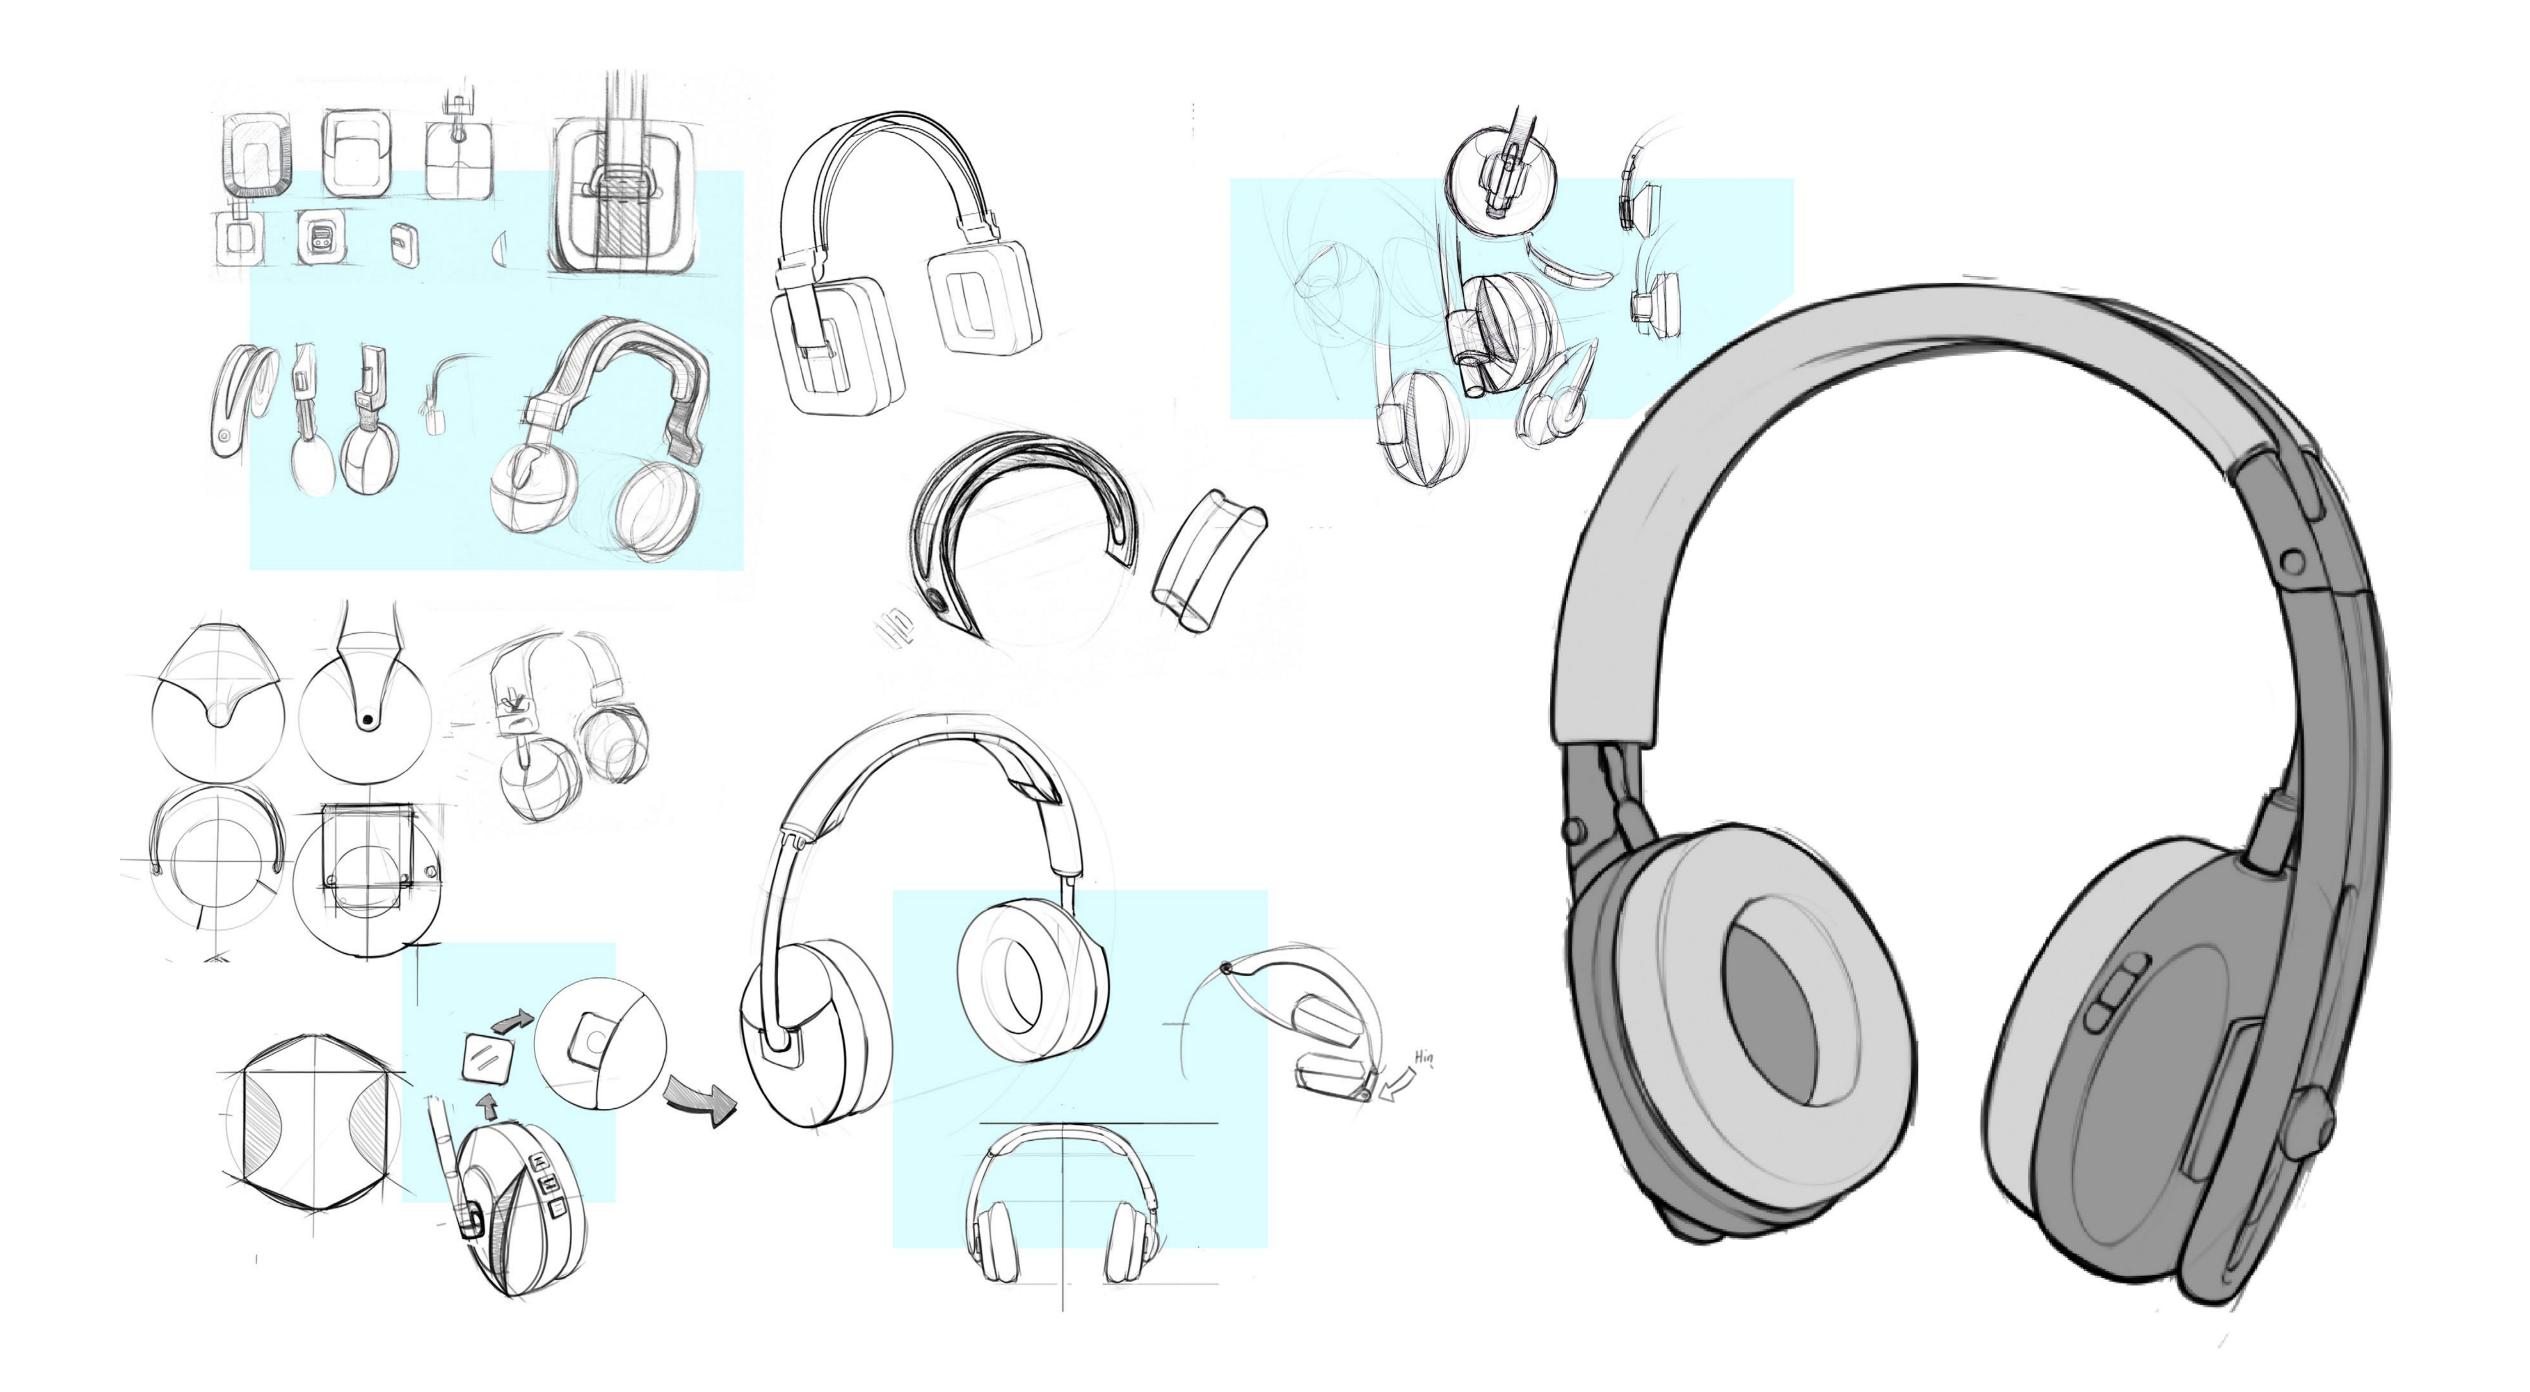

### Designed for Repairability

Portable Headphones

## Target Market

Young adults looking for headphones that fit thier busy lifestyle.

Repairable Design replacable cord customizable buttons soft ear cups

bluetooth or aux

adjustable

Picus Is a rotary tool designed for beginner makers and artisians who want to become more familiar with power tools