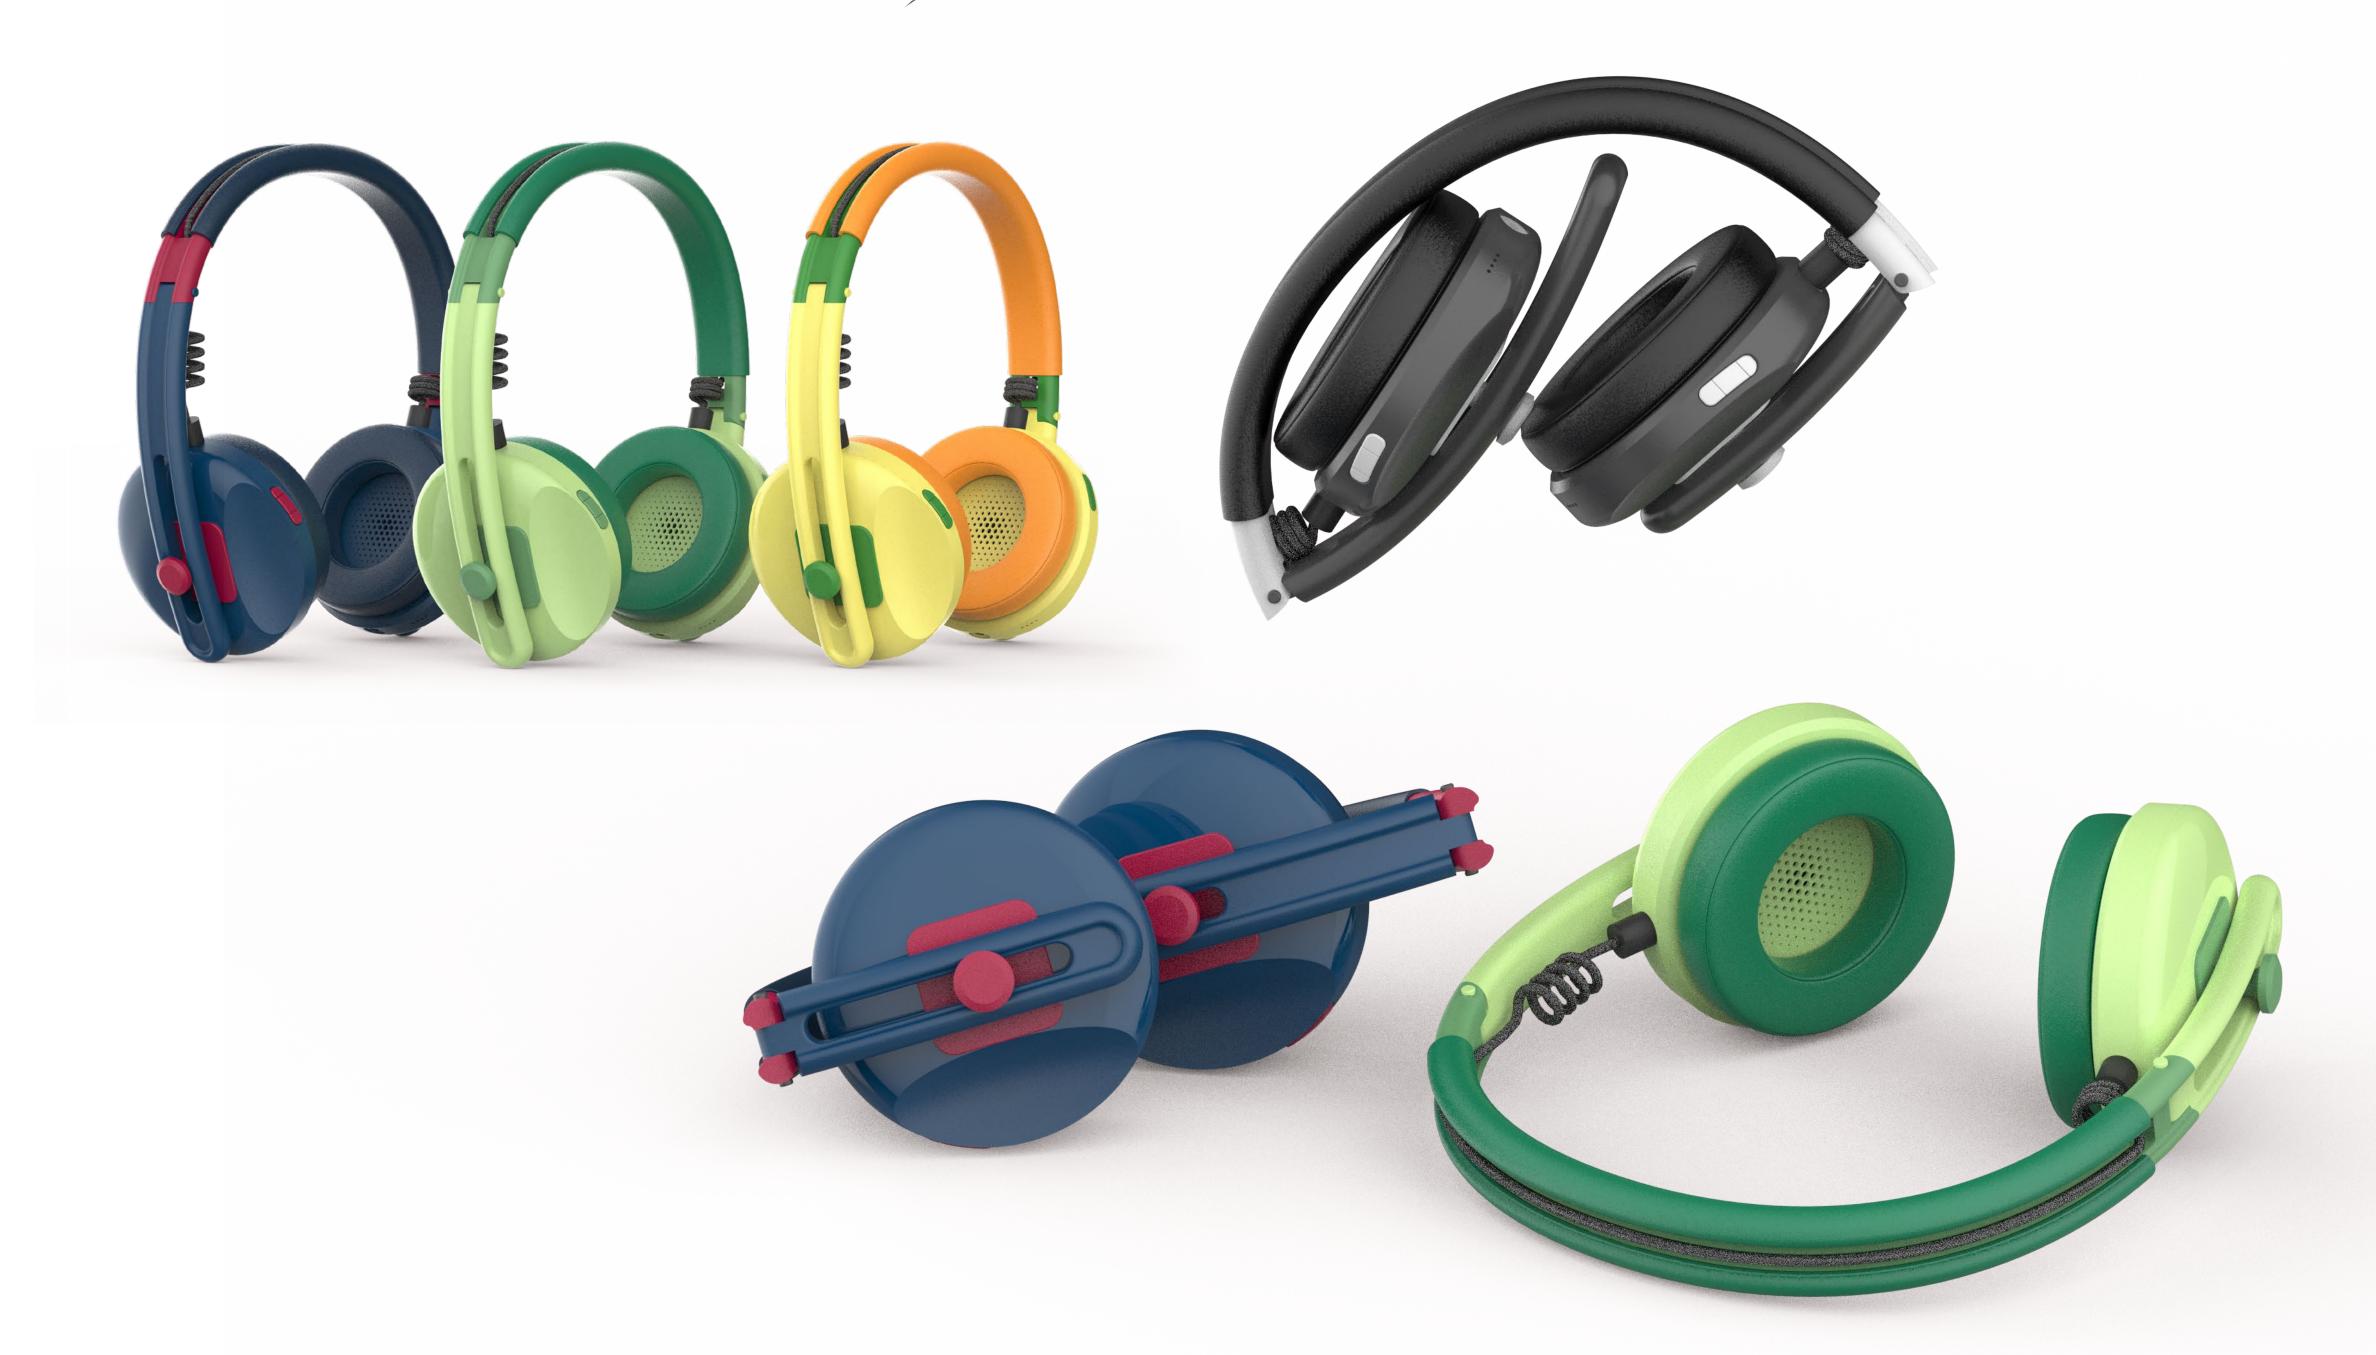

### Designed for Repairability

Portable Headphones

## Target Market

Young adults looking for headphones that fit thier busy lifestyle.

Repairable Design replacable cord customizable buttons soft ear cups

bluetooth or aux

adjustable

Picus Is a rotary tool designed for beginner makers and artisians who want to become more familiar with power tools

## Project Focuses:

Portability Ergonomics Flexability

Usable as a battery pack for casual use.

College For Creative Studies