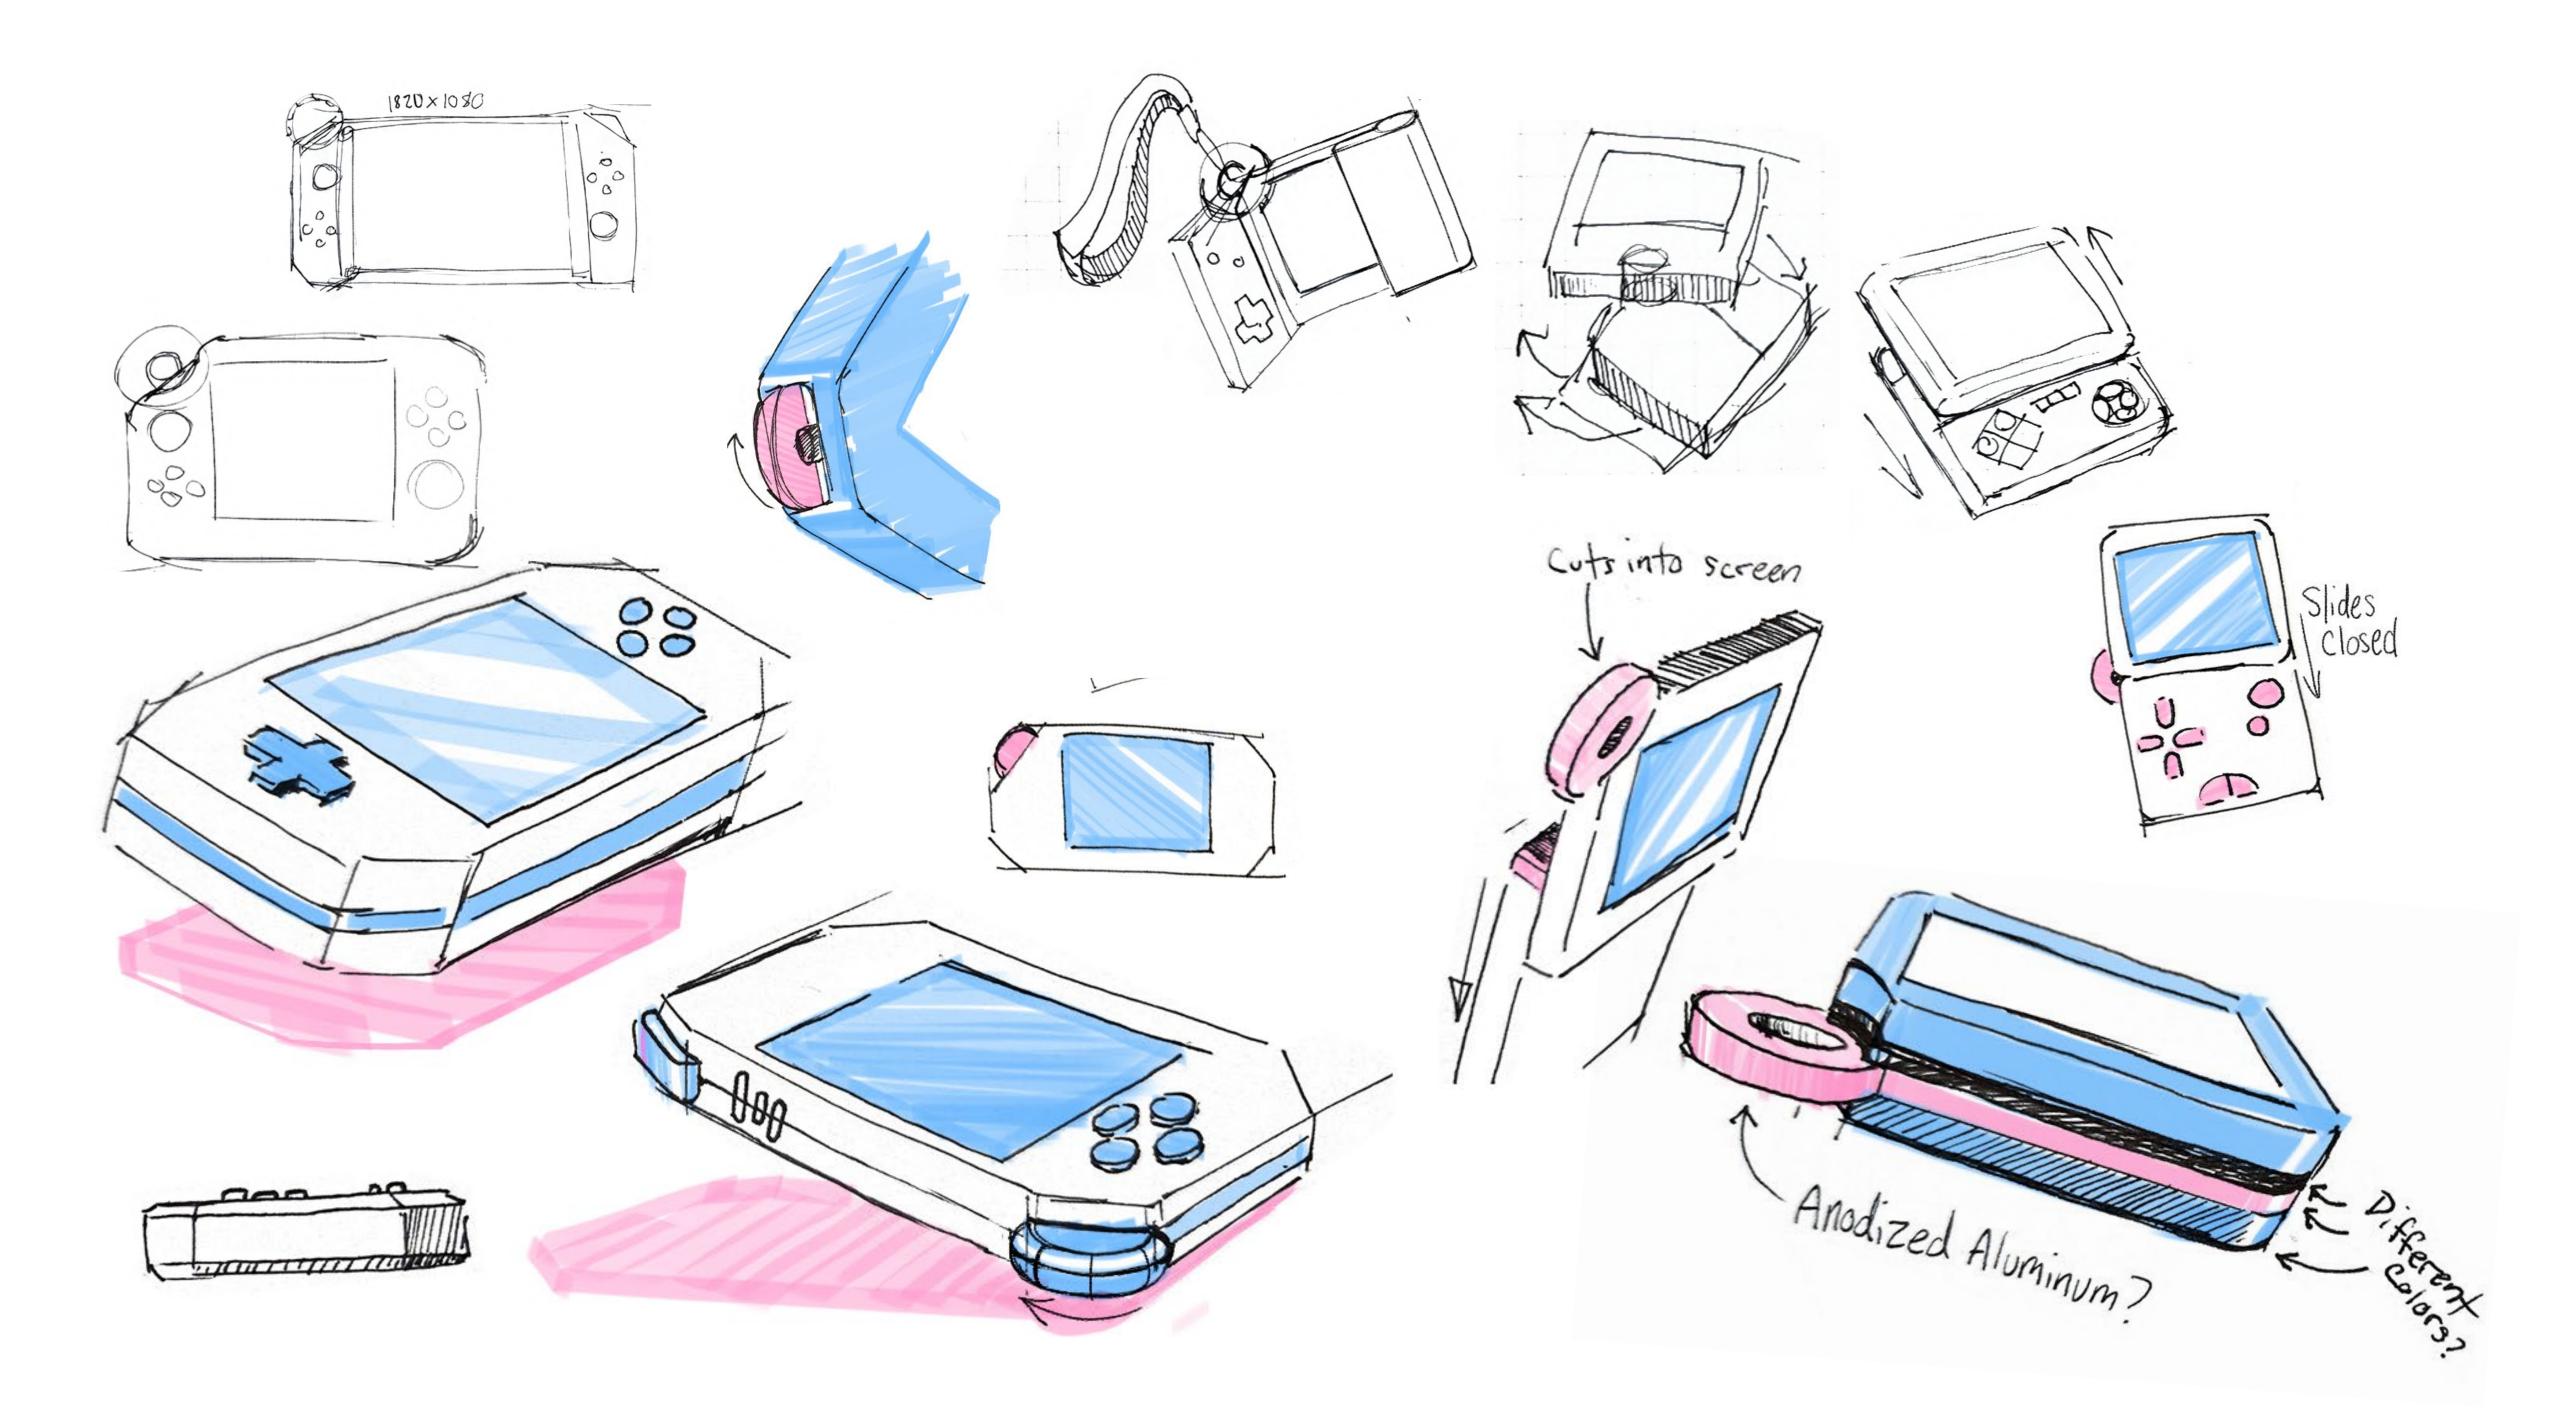

ranch for Specialized Services



















### Designed for Repairability





Portable Headphones



## Target Market

Young adults looking for headphones that fit thier busy lifestyle.









Repairable Design replacable cord customizable buttons soft ear cups

bluetooth or aux

adjustable



Picus Is a rotary tool designed for beginner makers and artisians who want to become more familiar with power tools





## Project Focuses:

Portability Ergonomics Flexability











Usable as a battery pack for casual use.





College For Creative Studies

## Render Relay

Render Relay is a College for Creative Studies based design competition for modeling and rendering.

Students are given a Prompt and three weeks to complete thier submission.

## challenge: Concept Game Console