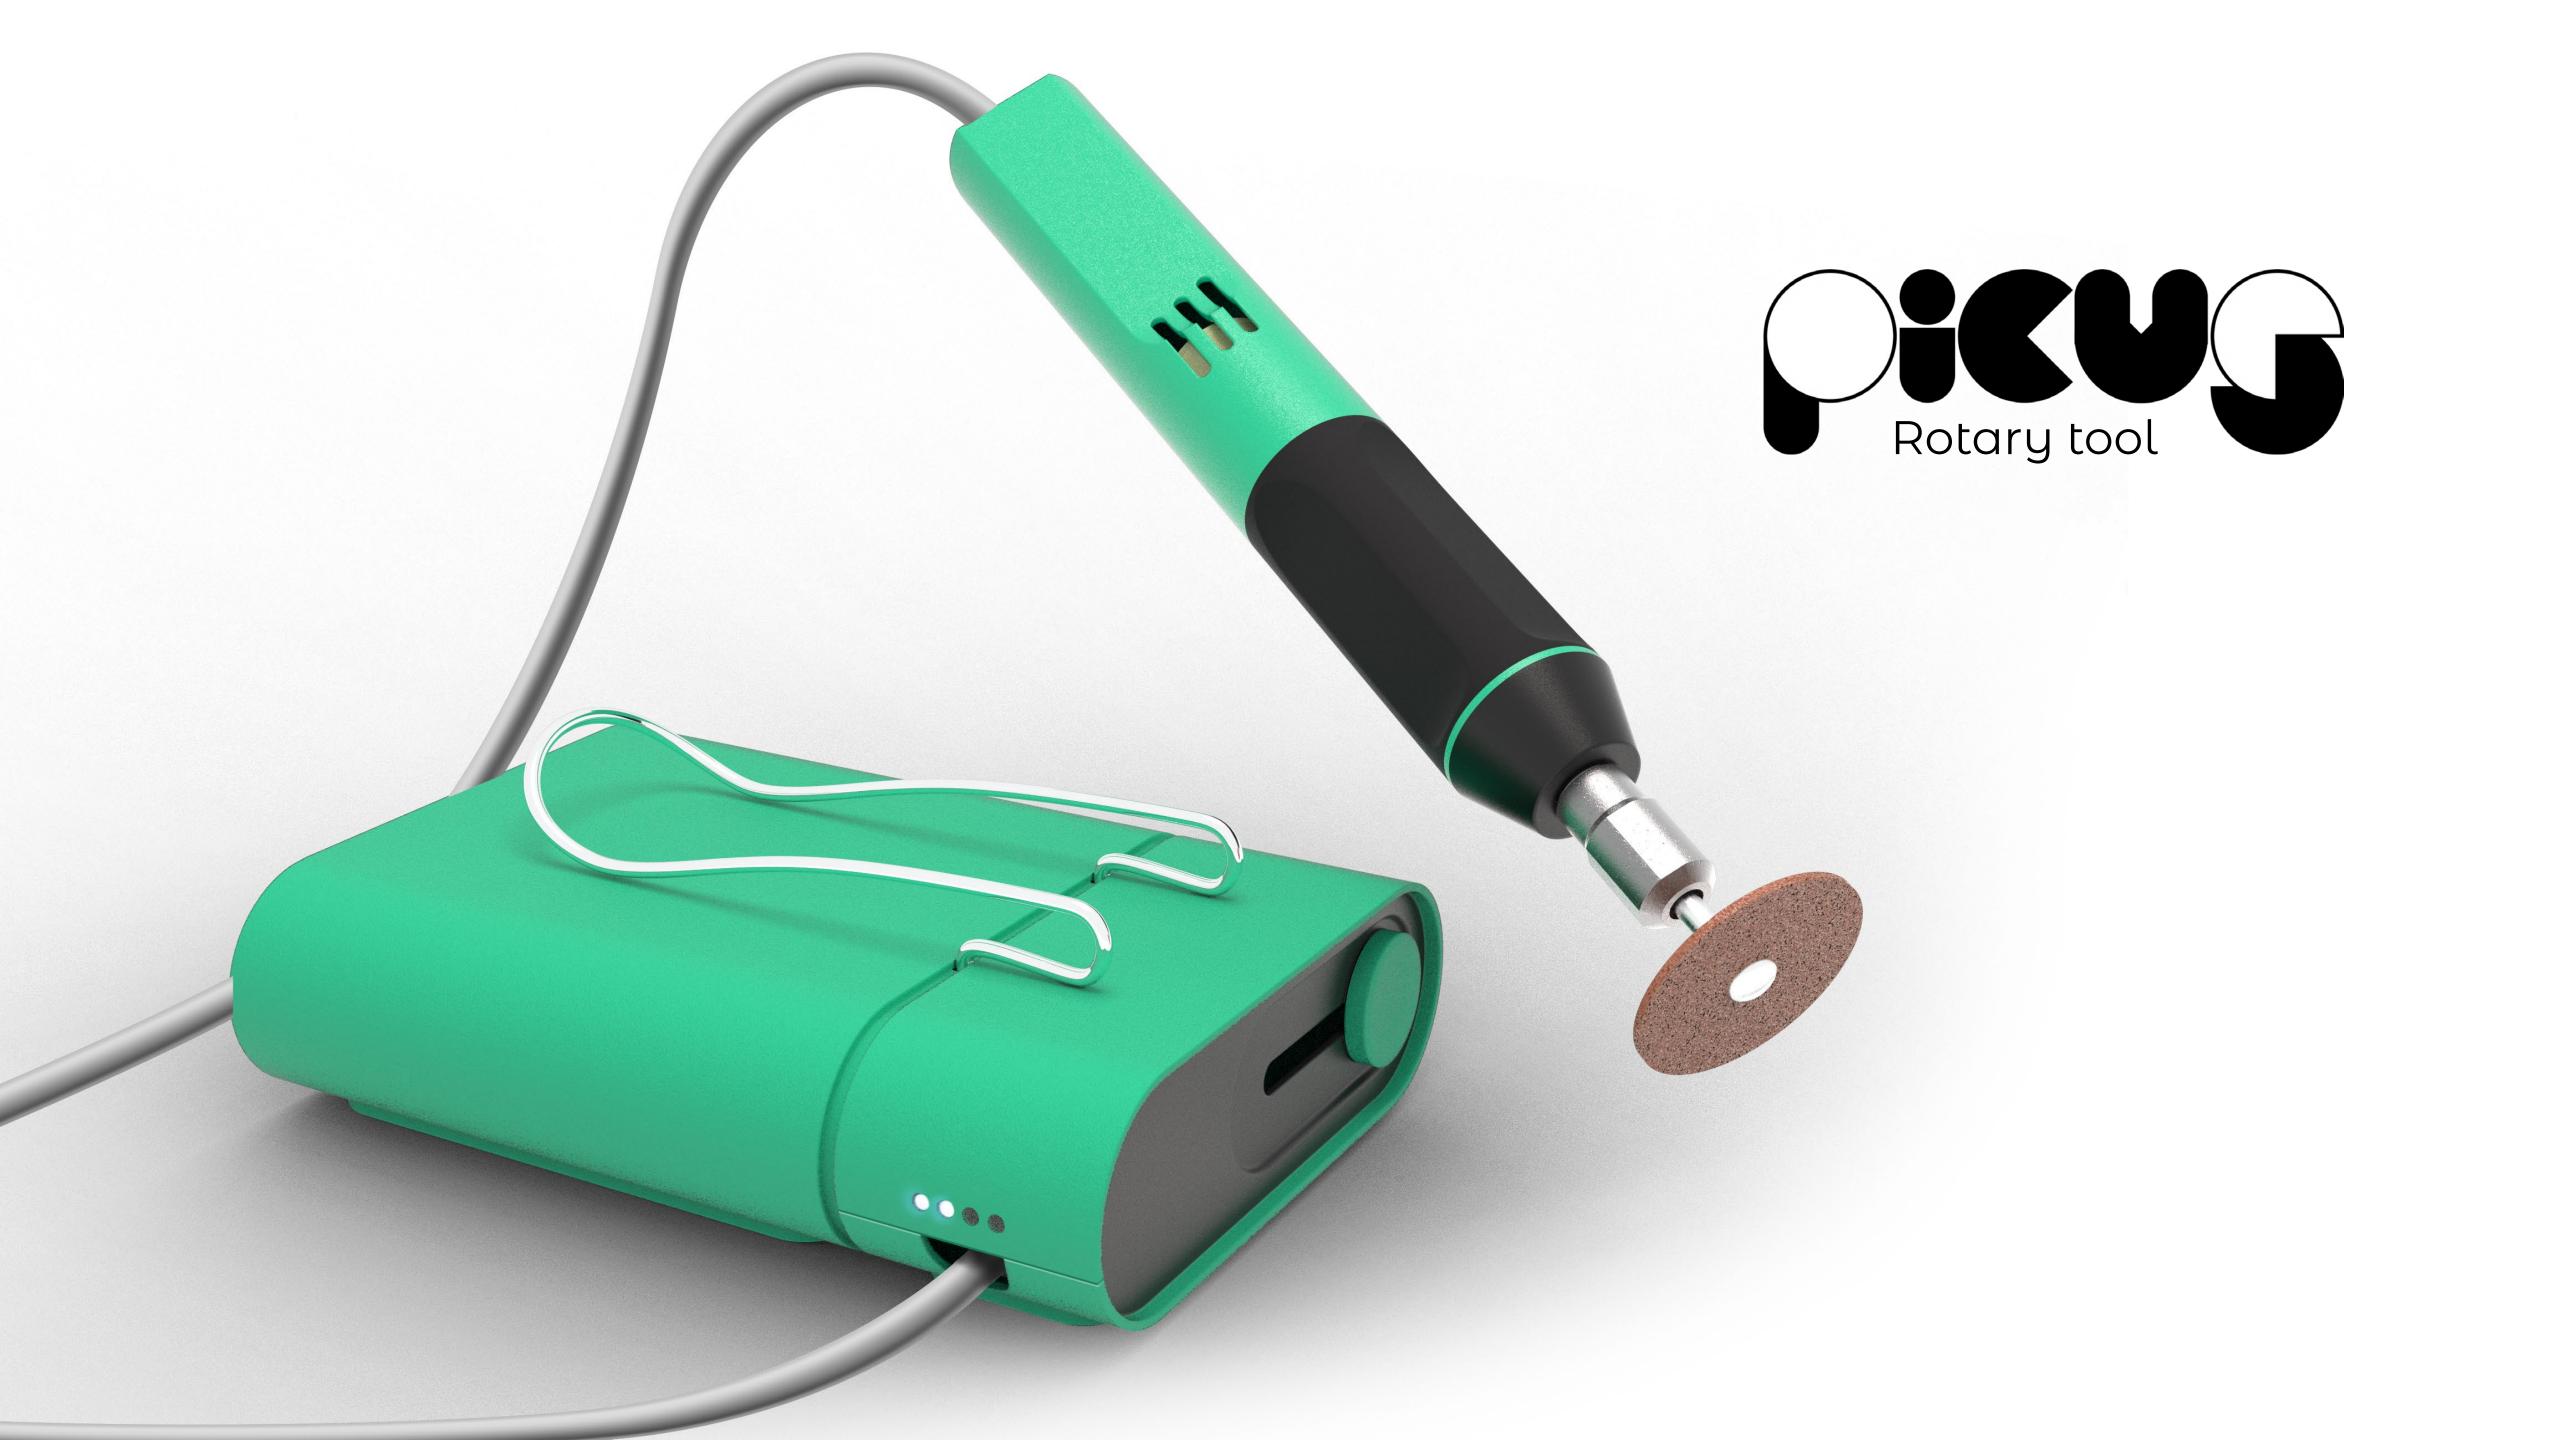

## Target Market

Young adults looking for headphones that fit thier busy lifestyle.

Repairable Design replacable cord customizable buttons soft ear cups

bluetooth or aux

adjustable

Picus Is a rotary tool designed for beginner makers and artisians who want to become more familiar with power tools

## Project Focuses:

Portability Ergonomics Flexability

Usable as a battery pack for casual use.

College For Creative Studies