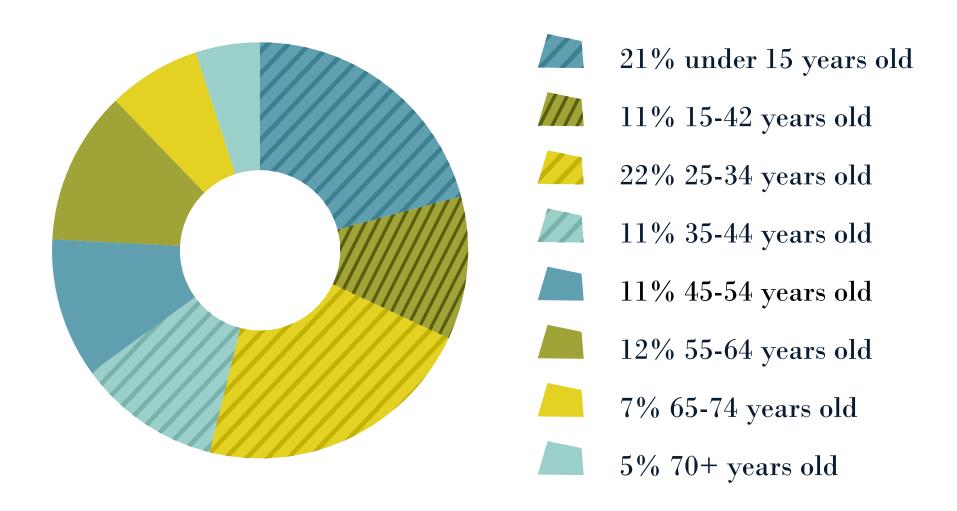

#### Corktown Population

### 21% under 15 years old.

Children with access to books are statistically more proficient readers, writers and critical thinkers.

## 33% of people living in corktown are 25-44 years old

Millenials statistically read more than any other age group. 80% read books in any format.

72% have read at least one physical print over the course of a year.