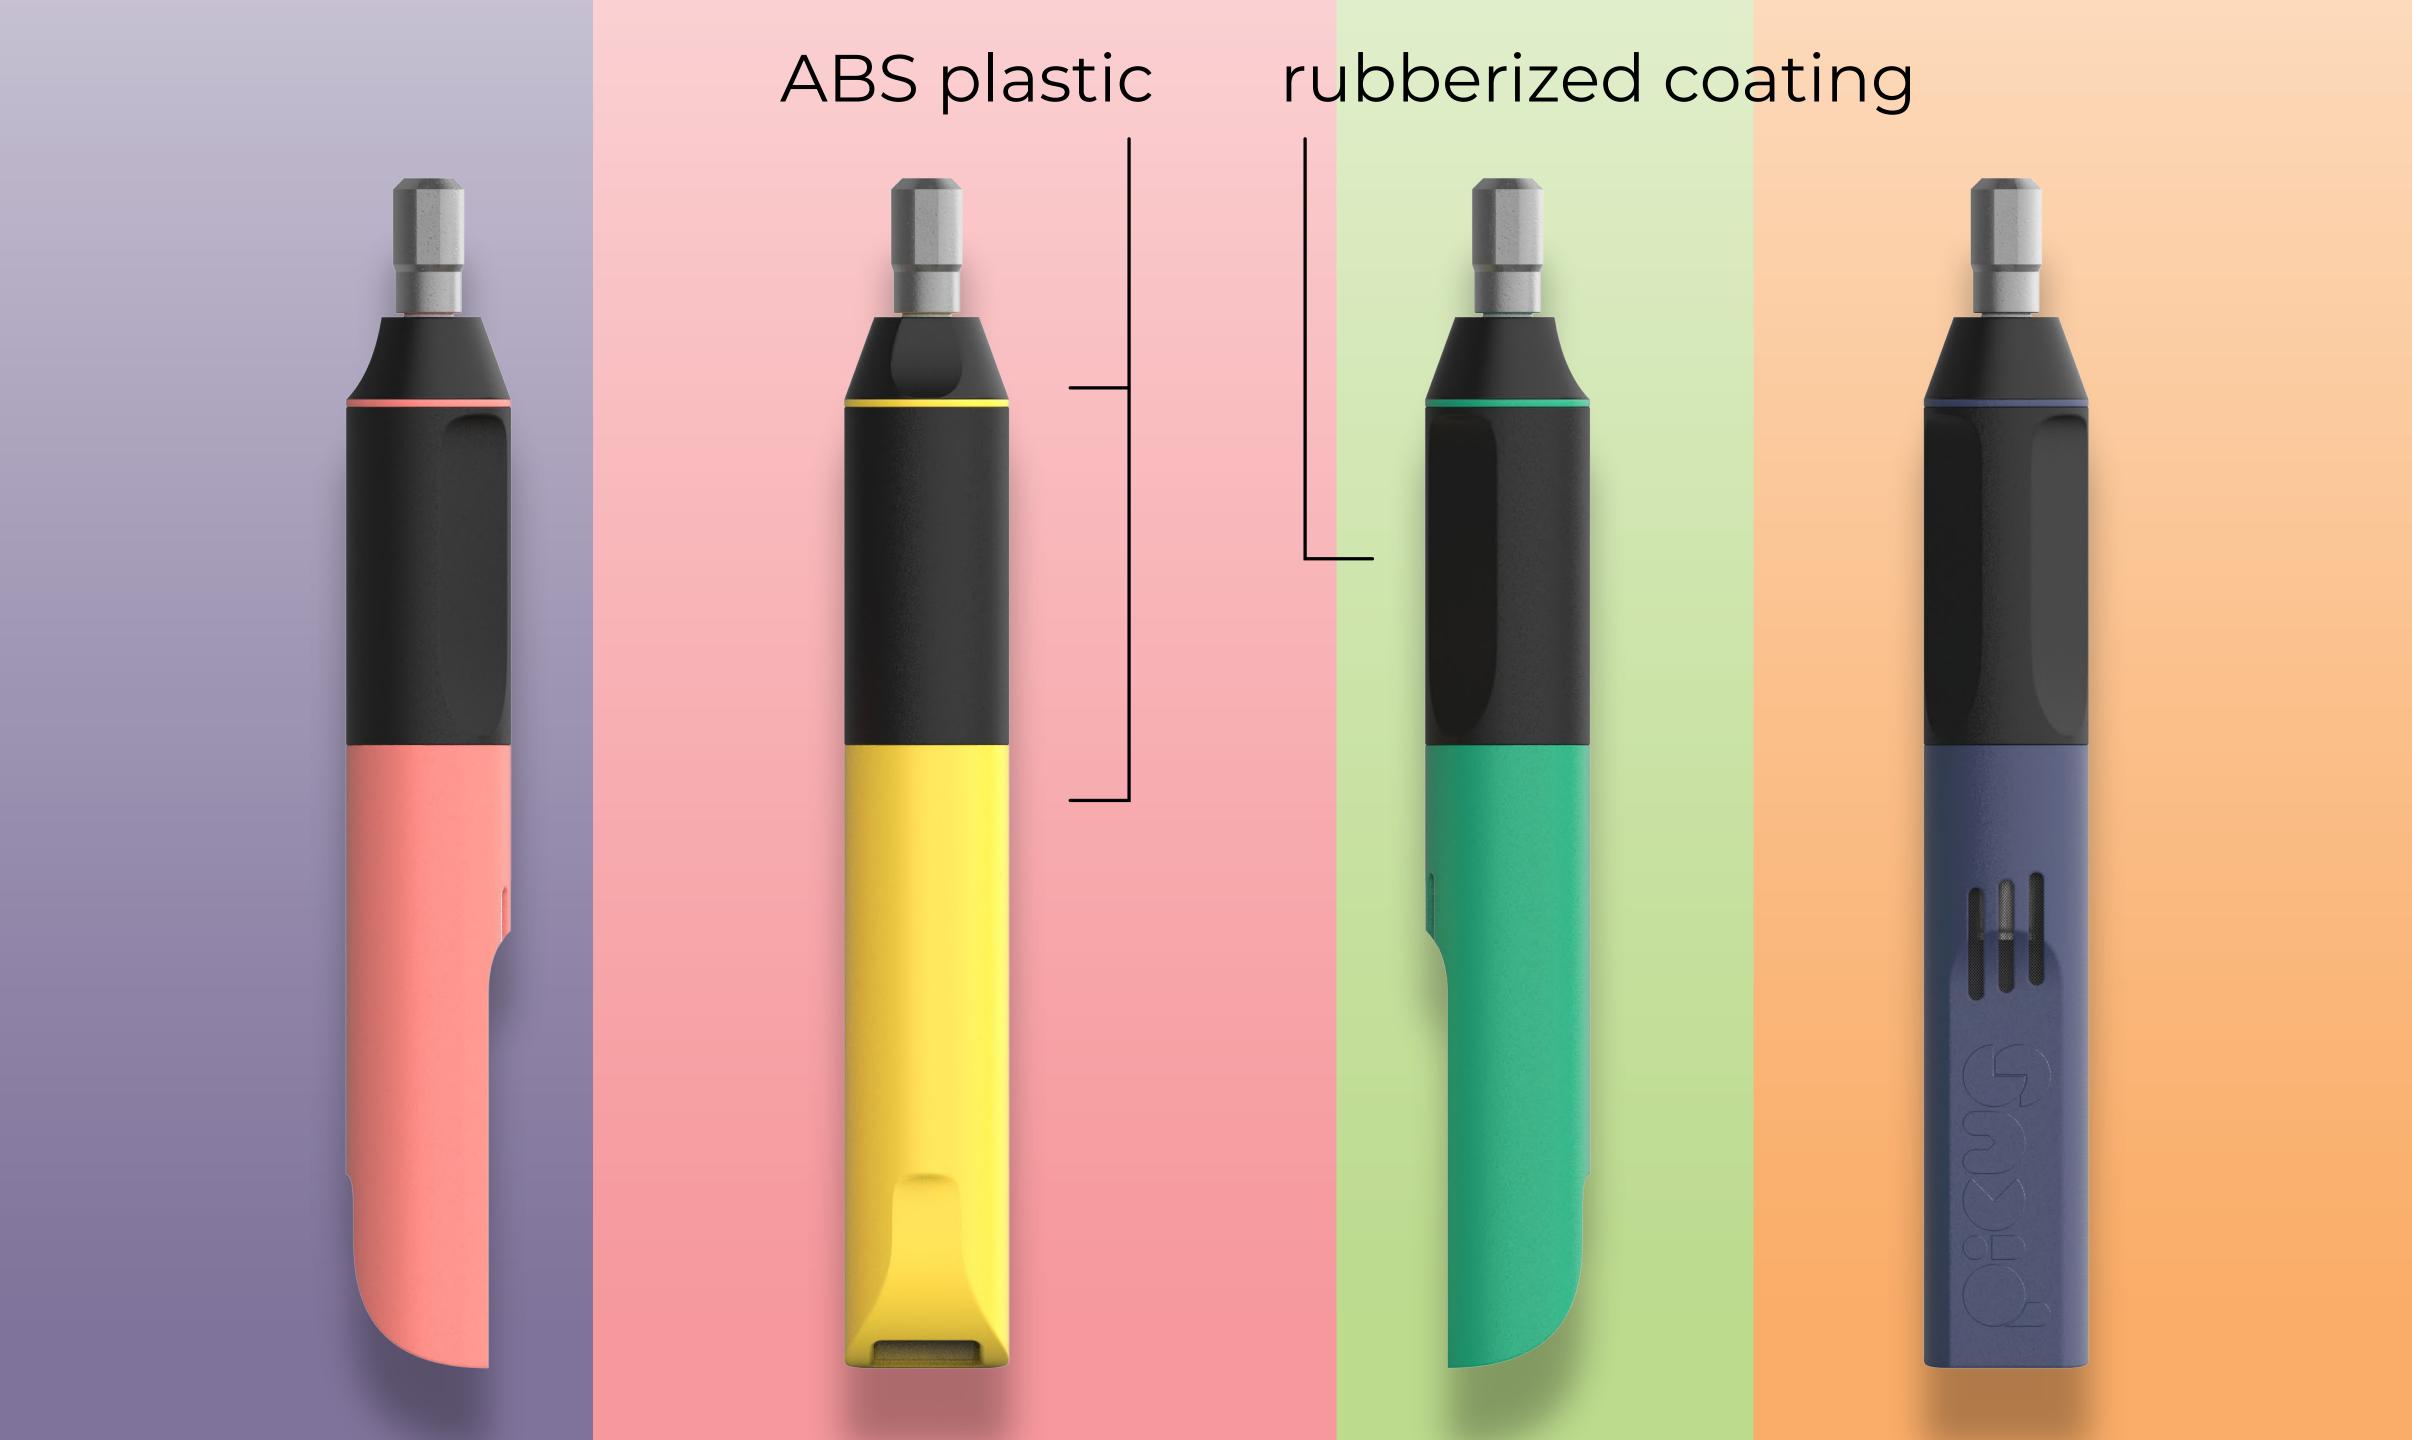

## Target Market

Young adults looking for headphones that fit thier busy lifestyle.

Repairable Design replacable cord customizable buttons soft ear cups

bluetooth or aux

adjustable

Picus Is a rotary tool designed for beginner makers and artisians who want to become more familiar with power tools

## Project Focuses:

Portability Ergonomics Flexability

Usable as a battery pack for casual use.

College For Creative Studies